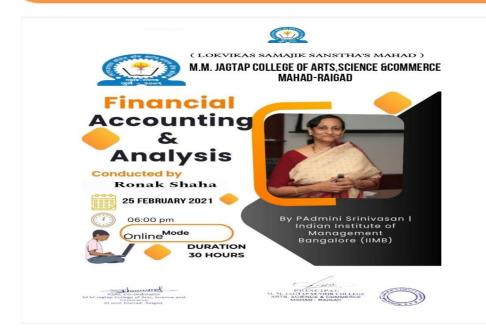

Date: 14<sup>th</sup> Dec, 2020

# **<u>NOTICE</u>** 2<sup>nd</sup> Term – B.COM

## Students

| 1.<br>2. | Course Platform<br>Course Name | -SWAYAM – Add on Course<br>-Financial Accounting and Analysis                                      |
|----------|--------------------------------|----------------------------------------------------------------------------------------------------|
| 3.       | Course by                      | <ul> <li>Prof. Padmini Srinivasan   Indian Institute of Management Bangalore<br/>(IIMB)</li> </ul> |
| 4.       | <b>Course Nature</b>           | - Online                                                                                           |
| 5.       | <b>Course Duration</b>         | - 30 hours                                                                                         |
|          |                                | One hour each session                                                                              |
|          |                                | Timing – 6 pm to 7 pm                                                                              |
| 6.       | <b>Course Coordinator in</b>   | - Prof.Ronak H Shaha                                                                               |
|          | Host college                   |                                                                                                    |
| 7.       | <b>Course Schedule</b>         | -3 <sup>rd</sup> Jan, 2021 to 31 <sup>st</sup> Mar, 2021                                           |

- It is Compulsory for each student to enroll in the course.
- It is free of cost for each and every student of the college.
- Course will be conducted online.
- Examination will be Viva Voce based Online.
- E-Certificate will be issued to the successful students.