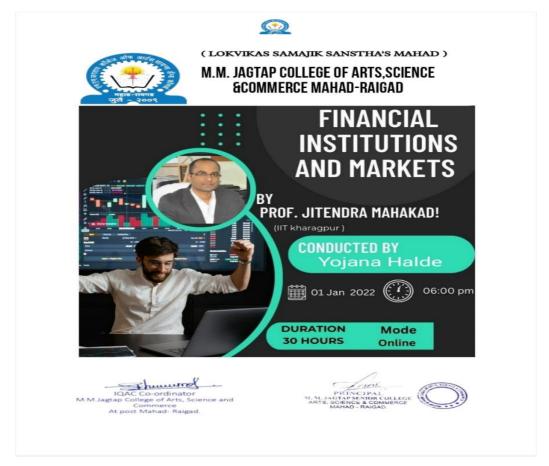

|
| 5. | <b>Course Duration</b>       | - 30 hours                                   |
|    |                              | One hour each session                        |
|    |                              | Timing – 6 pm to 7 pm                        |
| 6. | <b>Course Coordinator in</b> | -Prof. Yojana Halde                          |
|    | Host college                 |                                              |
| 7. | <b>Course Schedule</b>       | -3rd Jan, 2022 to 31 <sup>st</sup> Mar, 2022 |

- It is compulsory for each student to enroll in the course.
- It is free of cost for each and every student of the college.
- Course will be conducted online.
- Examination will be Viva Voce based online.
- E-Certificate will be issued to the successful students.





-----

. . .

| 1. | Course Platform              | -SWAYAM – Add on Course                                  |
|----|------------------------------|----------------------------------------------------------|
| 2. | Course Name                  | -Financial Institutions and Markets                      |
| 3. | Course by                    | - Prof. Jitendra Mahakud   IIT Kharagpur                 |
| 4. | <b>Course Nature</b>         | - Online                                                 |
| 5. | <b>Course Duration</b>       | - 30 hours                                               |
|    |                              | One hour each session                                    |
|    |                              | Timing – 6 pm to 7 pm                                    |
| 6. |