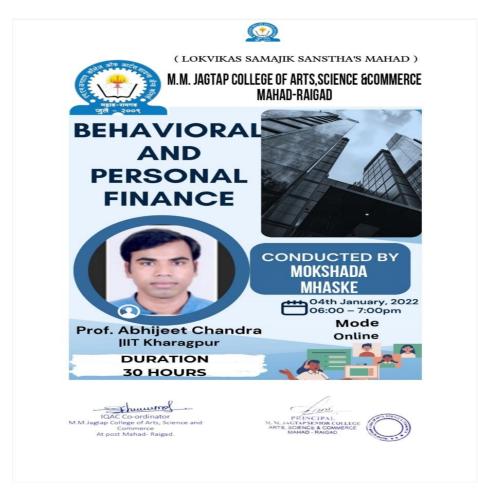

А  | Р  | Ρ         | А | А | Р  | Ρ  | А  | А  | Р  | Α  |



Date: 15<sup>th</sup> Dec, 2021

[

# NOTICE

## 2<sup>nd</sup> Term – BA.BSC Students

- 1. Course Platform -SWAYAM - Add on Course 2. Course Name -Behavioural and Personal Finance 3. Course by Prof. Abhijeet Chandra | IIT Kharagpur 4. Course Nature Online 5. Course Duration 30 hours One hour each session Timing -6 pm to 7 pm6. Course Coordinator in Mrs.Mokshada Mhaske Host college -3<sup>rd</sup> Jan, 2022 to 31<sup>st</sup> Mar, 2022 7. Course Schedule
  - It is compulsory for each student to enroll in the course.
  - It is free of cost for each and every student of the college.
  - Course will be conducted online.
  - Examination will be Viva Voce based online.
  - E-Certificate will be issued to the successful students.





| 1.  | <b>Course Platform</b>       | -SWAYAM – Add on Course                                  |  |  |  |  |  |  |  |  |
|-----|------------------------------|----------------------------------------------------------|--|--|--|--|--|--|--|--|
| 2.  | Course Name                  | -Behavioural and Personal Finance                        |  |  |  |  |  |  |  |  |
| 3.  | Course by                    | - Prof. Abhijeet Chandra   IIT Kharagpur                 |  |  |  |  |  |  |  |  |
| 4.  | <b>Course Nature</b>         | - Online                                                 |  |  |  |  |  |  |  |  |
| 5.  | <b>Course Duration</b>       | - 30 hours                                               |  |  |  |  |  |  |  |  |
|     |                              | One hour each session