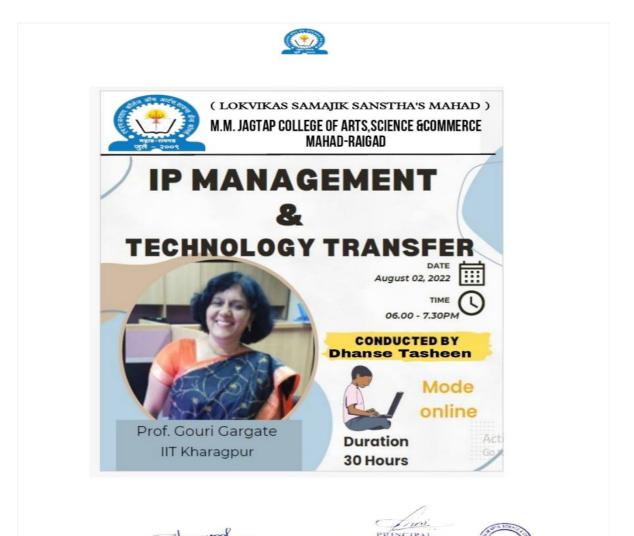

| Р  | А  | А | Ρ | Ρ        | А  | Р  | Р  | Ρ  |



Date: 12<sup>th</sup> July, 2021

### <u>NOTICE</u> <u>1<sup>st</sup> Term – BSC Students</u>

- 1. Course Platform -SWAYAM - Add on Course 2. Course Name -IP Management & Technology Transfer 3. Course by Prof. Gouri Gargate | IIT Kharagpur 4. Course Nature Online 5. Course Duration 30 hours One hour each session Timing -6 pm to 7 pm6. Course Coordinator in Prof. Dhanse Tahseen Host college -1<sup>st</sup> Aug, 2021 to 31<sup>st</sup> Oct, 2021 7. Course Schedule
  - It is compulsory for each student to enroll in the course.
  - It is free of cost for each and every student of the college.
  - Course will be conducted online.
  - Examination will be Viva Voce based online.
  - E-Certificate will be issued to the successful students.





| 1. | <b>Course Platform</b>       | -SWAYAM – Add on Course                                                                                                                                                                                  |  |  |  |  |  |  |
|----|------------------------------|----------------------------------------------------------------------------------------------------------------------------------------------------------------------------------------------------------|--|--|--|--|--|--|
| 2. | Course Name                  | <ul> <li>-IP Management &amp; Technology Transfe</li> <li>Prof. Gouri Gargate   IIT Kharagpur</li> <li>Online</li> <li>30 hours</li> <li>One hour each session</li> <li>Timing – 6 pm to 7 pm</li> </ul> |  |  |  |  |  |  |
| 3. | Course by