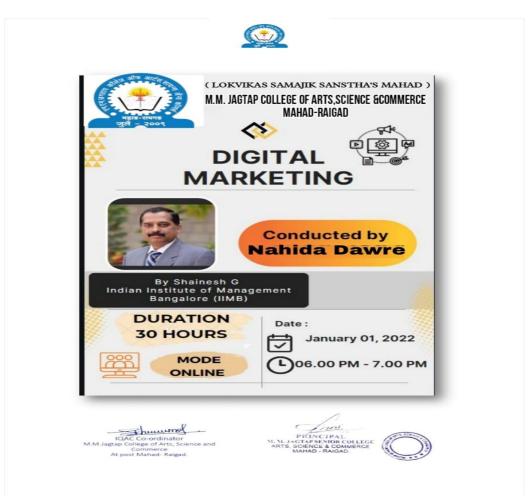

|
|    | Host college                 |                  |                                                                    |
| 7. | <b>Course Schedule</b>       | -3 <sup>rc</sup> | <sup>1</sup> Jan, 2022 to 31 <sup>st</sup> Mar, 2022               |
|    |                              |                  |                                                                    |
|    |                              | 4 d a            |                                                                    |

- It is compulsory for each student to enroll in the course.
- It is free of cost for each and every student of the college.
- Course will be conducted online.
- Examination will be Viva Voce based online.
- E-Certificate will be issued to the successful students





-SWAYAM - Add on Course

- 1. Course Platform
- 2. Course Name
- 3. Course by
- -

-

-

- 4. Course Nature 5. Course Duration
- 6. Course Coordinator in Host college
- Online
- One hour each session Timing -6 pm to 7 pm
- Prof. Nahida Dawre -
- 7. Course Schedule
- **Course layout**
- 1: Fundamentals of Digital Marketing
- 2: Customer Experience in Digital Marketing
- 3: Outbound Digital marketing
- 4: Inbound Digital Marketing
- 5: Leveraging Social Media
- 6: Customer Insights and Engagement

[

- **Digital Marketing** Prof. Shainesh G | Indian Institute of Management Bangalore (IIMB)
- - 30 hours
- -3<sup>rd</sup> Jan, 2022 to 31<sup>st</sup> Mar, 2022



Attendance Sheet of F.Y.,S.Y.,T.Y. B.A.,B.Com.,B.Sc Student of SWAYAM/N Course Name- Digital Marketing

Duration - 3rd January 2