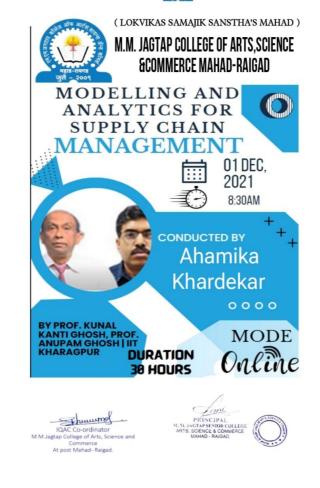

| Ρ     | I |



Date: 15<sup>th</sup> Dec, 2021

[

#### **NOTICE**

# 2<sup>nd</sup> Term – BSC Students

- 1. Course Platform -SWAYAM - Add on Course 2. Course Name -Modelling And Analytics For Supply Chain Management 3. Course by Prof. Kunal Kanti Ghosh, Prof. Anupam Ghosh | IIT Kharagpur 4. Course Nature Online 5. Course Duration 30 hours One hour each session Timing -6 pm to 7 pm6. Course Coordinator in Prof. Anamika Khardekar Host college -3<sup>rd</sup> Jan. 2022 to 31<sup>st</sup> Mar. 2022 7. Course Schedule
  - It is compulsory for each student to enroll in the course.
  - It is free of cost for each and every student of the college.
  - Course will be conducted online.
  - Examination will be Viva Voce based online.
  - E-Certificate will be issued to the successful students.





| 1. | <b>Course Platform</b>       | -SWAYAM – Add on Course                                       |
|----|------------------------------|---------------------------------------------------------------|
| 2. | Course Name                  | -Modelling And Analytics For Supply Chain Management          |
| 3. | Course by                    | - Prof. Kunal Kanti Ghosh, Prof. Anupam Ghosh   IIT Kharagpur |
| 4. | <b>Course Nature</b>         | - Online                                                      |
| 5. | <b>Course Duration</b>       | - 30 hours                                                    |
|    |                              | One hour each session                                         |
|    |                              | Timing – 6 pm to 7 pm