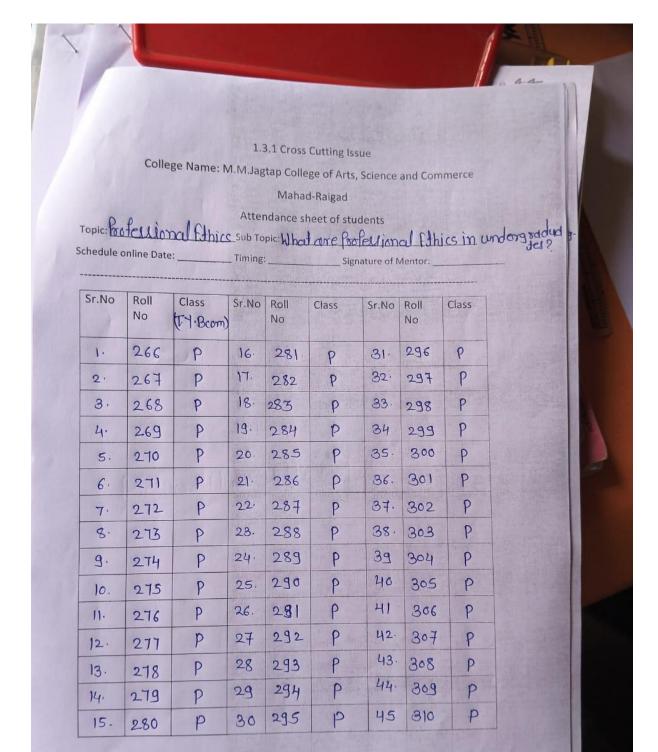

# Attendance sheet of students

Topic: professional ethicsub Topic: Importance of professional ethics in

Schedule online Date: 2-10-22 Timing: 4 PM +07 PM Signature of Menton

| Sr.No | Roll<br>No | Class<br>FYB COR | Sr.No | Roll<br>No | Class | Sr.No | Roll<br>No                                                                                                                                                                                                                                                                                                                                                                                                                                                                                                                                                                                                                                                                                                                                                                                                                                                                                                                                                                                                                                                                                                                                                                                                                                                                                                                                                                                                                                                                                                                                                                                                                                                                                                                                                                                                                                                                                                                                                                                                                                                                                                                     | Class                                                                                                                                                                                                                                                                                                                                                                                                                                                                                                                                                                                                                                                                                                                                                                                                                                                                                                                                                                                                                                                                                                                                                                                                                                                                                                                                                                                                                                                                                                                                                                                                                                                                                                                                                                                                                                                                                                                                                                                                                                                                                                                          |
|-------|------------|------------------|-------|------------|-------|-------|--------------------------------------------------------------------------------------------------------------------------------------------------------------------------------------------------------------------------------------------------------------------------------------------------------------------------------------------------------------------------------------------------------------------------------------------------------------------------------------------------------------------------------------------------------------------------------------------------------------------------------------------------------------------------------------------------------------------------------------------------------------------------------------------------------------------------------------------------------------------------------------------------------------------------------------------------------------------------------------------------------------------------------------------------------------------------------------------------------------------------------------------------------------------------------------------------------------------------------------------------------------------------------------------------------------------------------------------------------------------------------------------------------------------------------------------------------------------------------------------------------------------------------------------------------------------------------------------------------------------------------------------------------------------------------------------------------------------------------------------------------------------------------------------------------------------------------------------------------------------------------------------------------------------------------------------------------------------------------------------------------------------------------------------------------------------------------------------------------------------------------|--------------------------------------------------------------------------------------------------------------------------------------------------------------------------------------------------------------------------------------------------------------------------------------------------------------------------------------------------------------------------------------------------------------------------------------------------------------------------------------------------------------------------------------------------------------------------------------------------------------------------------------------------------------------------------------------------------------------------------------------------------------------------------------------------------------------------------------------------------------------------------------------------------------------------------------------------------------------------------------------------------------------------------------------------------------------------------------------------------------------------------------------------------------------------------------------------------------------------------------------------------------------------------------------------------------------------------------------------------------------------------------------------------------------------------------------------------------------------------------------------------------------------------------------------------------------------------------------------------------------------------------------------------------------------------------------------------------------------------------------------------------------------------------------------------------------------------------------------------------------------------------------------------------------------------------------------------------------------------------------------------------------------------------------------------------------------------------------------------------------------------|
| 01    | SI         | P                | 16    | 66         | P     | 61    | 81                                                                                                                                                                                                                                                                                                                                                                                                                                                                                                                                                                                                                                                                                                                                                                                                                                                                                                                                                                                                                                                                                                                                                                                                                                                                                                                                                                                                                                                                                                                                                                                                                                                                                                                                                                                                                                                                                                                                                                                                                                                                                                                             | P                                                                                                                                                                                                                                                                                                                                                                                                                                                                                                                                                                                                                                                                                                                                                                                                                                                                                                                                                                                                                                                                                                                                                                                                                                                                                                                                                                                                                                                                                                                                                                                                                                                                                                                                                                                                                                                                                                                                                                                                                                                                                                                              |
| 02    | 62         | P                | 17    | 67         | P     |       |                                                                                                                                                                                                                                                                                                                                                                                                                                                                                                                                                                                                                                                                                                                                                                                                                                                                                                                                                                                                                                                                                                                                                                                                                                                                                                                                                                                                                                                                                                                                                                                                                                                                                                                                                                                                                                                                                                                                                                                                                                                                                                                                |                                                                                                                                                                                                                                                                                                                                                                                                                                                                                                                                                                                                                                                                                                                                                                                                                                                                                                                                                                                                                                                                                                                                                                                                                                                                                                                                                                                                                                                                                                                                                                                                                                                                                                                                                                                                                                                                                                                                                                                                                                                                                                                                |
| 03    | SB         | P                | (8    | 68         | P     |       |                                                                                                                                                                                                                                                                                                                                                                                                                                                                                                                                                                                                                                                                                                                                                                                                                                                                                                                                                                                                                                                                                                                                                                                                                                                                                                                                                                                                                                                                                                                                                                                                                                                                                                                                                                                                                                                                                                                                                                                                                                                                                                                                |                                                                                                                                                                                                                                                                                                                                                                                                                                                                                                                                                                                                                                                                                                                                                                                                                                                                                                                                                                                                                                                                                                                                                                                                                                                                                                                                                                                                                                                                                                                                                                                                                                                                                                                                                                                                                                                                                                                                                                                                                                                                                                                                |
| 04    | 89         | P                | 21    | 69         | P     |       |                                                                                                                                                                                                                                                                                                                                                                                                                                                                                                                                                                                                                                                                                                                                                                                                                                                                                                                                                                                                                                                                                                                                                                                                                                                                                                                                                                                                                                                                                                                                                                                                                                                                                                                                                                                                                                                                                                                                                                                                                                                                                                                                |                                                                                                                                                                                                                                                                                                                                                                                                                                                                                                                                                                                                                                                                                                                                                                                                                                                                                                                                                                                                                                                                                                                                                                                                                                                                                                                                                                                                                                                                                                                                                                                                                                                                                                                                                                                                                                                                                                                                                                                                                                                                                                                                |
| 65    | SS         | P                | 20    | 40         | P     |       |                                                                                                                                                                                                                                                                                                                                                                                                                                                                                                                                                                                                                                                                                                                                                                                                                                                                                                                                                                                                                                                                                                                                                                                                                                                                                                                                                                                                                                                                                                                                                                                                                                                                                                                                                                                                                                                                                                                                                                                                                                                                                                                                |                                                                                                                                                                                                                                                                                                                                                                                                                                                                                                                                                                                                                                                                                                                                                                                                                                                                                                                                                                                                                                                                                                                                                                                                                                                                                                                                                                                                                                                                                                                                                                                                                                                                                                                                                                                                                                                                                                                                                                                                                                                                                                                                |
| 06    | 56         | P                | 2     | 71         | P     |       |                                                                                                                                                                                                                                                                                                                                                                                                                                                                                                                                                                                                                                                                                                                                                                                                                                                                                                                                                                                                                                                                                                                                                                                                                                                                                                                                                                                                                                                                                                                                                                                                                                                                                                                                                                                                                                                                                                                                                                                                                                                                                                                                | Victoria de la constante de la |
| 07    | 57         | P                | 22    | 72         | 7     |       | 1                                                                                                                                                                                                                                                                                                                                                                                                                                                                                                                                                                                                                                                                                                                                                                                                                                                                                                                                                                                                                                                                                                                                                                                                                                                                                                                                                                                                                                                                                                                                                                                                                                                                                                                                                                                                                                                                                                                                                                                                                                                                                                                              |                                                                                                                                                                                                                                                                                                                                                                                                                                                                                                                                                                                                                                                                                                                                                                                                                                                                                                                                                                                                                                                                                                                                                                                                                                                                                                                                                                                                                                                                                                                                                                                                                                                                                                                                                                                                                                                                                                                                                                                                                                                                                                                                |
| 80    | 58         | P                | 23    | 73         | P     |       |                                                                                                                                                                                                                                                                                                                                                                                                                                                                                                                                                                                                                                                                                                                                                                                                                                                                                                                                                                                                                                                                                                                                                                                                                                                                                                                                                                                                                                                                                                                                                                                                                                                                                                                                                                                                                                                                                                                                                                                                                                                                                                                                |                                                                                                                                                                                                                                                                                                                                                                                                                                                                                                                                                                                                                                                                                                                                                                                                                                                                                                                                                                                                                                                                                                                                                                                                                                                                                                                                                                                                                                                                                                                                                                                                                                                                                                                                                                                                                                                                                                                                                                                                                                                                                                                                |
| 09    | 59         | P                | 24    | 74         | P     |       |                                                                                                                                                                                                                                                                                                                                                                                                                                                                                                                                                                                                                                                                                                                                                                                                                                                                                                                                                                                                                                                                                                                                                                                                                                                                                                                                                                                                                                                                                                                                                                                                                                                                                                                                                                                                                                                                                                                                                                                                                                                                                                                                |                                                                                                                                                                                                                                                                                                                                                                                                                                                                                                                                                                                                                                                                                                                                                                                                                                                                                                                                                                                                                                                                                                                                                                                                                                                                                                                                                                                                                                                                                                                                                                                                                                                                                                                                                                                                                                                                                                                                                                                                                                                                                                                                |
| 10    | 60         | P                | 25    | 75         | P     |       |                                                                                                                                                                                                                                                                                                                                                                                                                                                                                                                                                                                                                                                                                                                                                                                                                                                                                                                                                                                                                                                                                                                                                                                                                                                                                                                                                                                                                                                                                                                                                                                                                                                                                                                                                                                                                                                                                                                                                                                                                                                                                                                                |                                                                                                                                                                                                                                                                                                                                                                                                                                                                                                                                                                                                                                                                                                                                                                                                                                                                                                                                                                                                                                                                                                                                                                                                                                                                                                                                                                                                                                                                                                                                                                                                                                                                                                                                                                                                                                                                                                                                                                                                                                                                                                                                |
| 11    | 61         | P                | 26    | #6         | P     |       | Property of the state of the st |                                                                                                                                                                                                                                                                                                                                                                                                                                                                                                                                                                                                                                                                                                                                                                                                                                                                                                                                                                                                                                                                                                                                                                                                                                                                                                                                                                                                                                                                                                                                                                                                                                                                                                                                                                                                                                                                                                                                                                                                                                                                                                                                |
| 12    | 62         | P                | 27    | 77         | P     |       |                                                                                                                                                                                                                                                                                                                                                                                                                                                                                                                                                                                                                                                                                                                                                                                                                                                                                                                                                                                                                                                                                                                                                                                                                                                                                                                                                                                                                                                                                                                                                                                                                                                                                                                                                                                                                                                                                                                                                                                                                                                                                                                                |                                                                                                                                                                                                                                                                                                                                                                                                                                                                                                                                                                                                                                                                                                                                                                                                                                                                                                                                                                                                                                                                                                                                                                                                                                                                                                                                                                                                                                                                                                                                                                                                                                                                                                                                                                                                                                                                                                                                                                                                                                                                                                                                |
| 13    | 63         | P                | 28    | 48         | P     |       |                                                                                                                                                                                                                                                                                                                                                                                                                                                                                                                                                                                                                                                                                                                                                                                                                                                                                                                                                                                                                                                                                                                                                                                                                                                                                                                                                                                                                                                                                                                                                                                                                                                                                                                                                                                                                                                                                                                                                                                                                                                                                                                                |                                                                                                                                                                                                                                                                                                                                                                                                                                                                                                                                                                                                                                                                                                                                                                                                                                                                                                                                                                                                                                                                                                                                                                                                                                                                                                                                                                                                                                                                                                                                                                                                                                                                                                                                                                                                                                                                                                                                                                                                                                                                                                                                |
| 14    | 64         | P                | 29    | 79         | P     |       |                                                                                                                                                                                                                                                                                                                                                                                                                                                                                                                                                                                                                                                                                                                                                                                                                                                                                                                                                                                                                                                                                                                                                                                                                                                                                                                                                                                                                                                                                                                                                                                                                                                                                                                                                                                                                                                                                                                                                                                                                                                                                                                                |                                                                                                                                                                                                                                                                                                                                                                                                                                                                                                                                                                                                                                                                                                                                                                                                                                                                                                                                                                                                                                                                                                                                                                                                                                                                                                                                                                                                                                                                                                                                                                                                                                                                                                                                                                                                                                                                                                                                                                                                                                                                                                                                |
| 15    | 65         | 10               | 30    | 80         | P     |       |                                                                                                                                                                                                                                                                                                                                                                                                                                                                                                                                                                                                                                                                                                                                                                                                                                                                                                                                                                                                                                                                                                                                                                                                                                                                                                                                                                                                                                                                                                                                                                                                                                                                                                                                                                                                                                                                                                                                                                                                                                                                                                                                |                                                                                                                                                                                                                                                                                                                                                                                                                                                                                                                                                                                                                                                                                                                                                                                                                                                                                                                                                                                                                                                                                                                                                                                                                                                                                                                                                                                                                                                                                                                                                                                                                                                                                                                                                                                                                                                                                                                                                                                                                                                                                                                                |