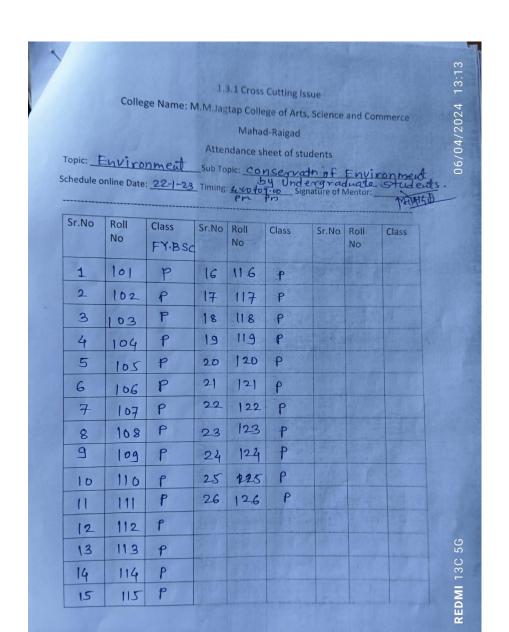

IQAC Co-ordinator
M.M.Jagtap College of Arts, Science and
Commerce
At post Mahad- Raigad.

|     |               | जु                 | लें – २००९            | 1                       |                 |
|-----|---------------|--------------------|-----------------------|-------------------------|-----------------|
|     |               |                    | M.M.Jagtap College    | Time:                   |                 |
|     |               |                    | and                   | 4.00p.m. to             |                 |
|     |               |                    | Prof. Sujata Seth.    | 7.00p.m.                |                 |
|     |               |                    | Nalanda Law College   |                         |                 |
|     |               |                    | *Contact-             |                         |                 |
|     |               |                    | No- 766870965         |                         |                 |
| 6   | Human         | Human values in    | Mrs.Yojana Halde      | Online                  | All students of |
|     | Values        | relation to Indian | M.M.Jagtap College    | Date:15 <sup>th</sup>   | all classes     |
|     |               | Culture            | and                   | Jan 2023                |                 |
|     |               |                    | Prof. Swapna Shah.    | Time:                   |                 |
|     |               |                    | Nalanda Law College.  | 4.00p.m. to             |                 |
|     |               |                    | *Contact-9325459940   | 7.00p.m.                |                 |
|     |               |                    | No.                   |                         |                 |
| 7   | Environmen    | Environmental      | Mrs.Sarita S.Shenekar | Online                  | All students    |
|     | t             | Momentousness in   | M.M.Jagtap College    | Date:23 <sup>rd</sup>   | oall classes    |
|     |               | curriculum         | and                   | Oct                     |                 |
|     |               |                    | Prof. Rameshwari      | 2022Time:               |                 |
|     |               |                    | Dubey.                | 4.00p.m. to             |                 |
|     |               |                    | Nalanda Law College.  | 7.00p.m.                |                 |
|     |               |                    | *Contact-             |                         |                 |
|     |               |                    | 7350797777            |                         |                 |
|     |               |                    | No.                   |                         |                 |
| 8   | Environmen    | Conservation of    | *Mrs. Mokshada        | Online                  | All students of |
|     | t             | Environment by     | vitthal Mhaske        | Date:22 <sup>nd</sup>   | all classes     |
|     | ·             | Undergraduate      | M.M.Jagtap College    | Jan 2023                | an olasses      |
|     |               | students           | and                   | Time:                   |                 |
|     |               | 364461163          | Prof. Abhishek        | 4.00p.m. to             |                 |
|     |               |                    | Khambekar             | 7.00p.m.                |                 |
|     |               |                    | Nalanda Law College.  | 7.000                   |                 |
|     |               |                    | *Contact No.          |                         |                 |
|     |               |                    | 9421865177            |                         |                 |
| 9   | Sustainabilit | Relevance of       | *Mrs.Swati. N Jadhav  | Online                  | All students of |
|     | У             | Curriculum to the  | M.M.Jagtap College    | Date:30 <sup>th</sup>   | all classes     |
|     | ,             | sustainability     | and                   | Oct 2022                |                 |
|     |               | -1                 | Prof. Durga Naik.     | Time:                   |                 |
|     |               |                    | Nalanda Law College.  | 4.00p.m. to             |                 |
|     |               |                    | · ·                   | 7.00p.m.                |                 |
|     |               |                    | *Contact-             |                         |                 |
| 4.0 | C             | NASA - Pales       | No. 8237449493        | 0 -11 -                 | All -4 -1       |
| 10  | Sustainabilit | Materiality of     | Mrs- Anamika          | Online                  | All students of |
|     | У             | sustainability in  | Khardekar             | Date:29 <sup>th</sup> J | all classes     |
|     |               | Human Life         | M.M.Jagtap College    | an 2023                 |                 |
|     |               |                    | and                   |                         |                 |
|     |               |                    | Prof. Nalanda Badekar |                         |                 |