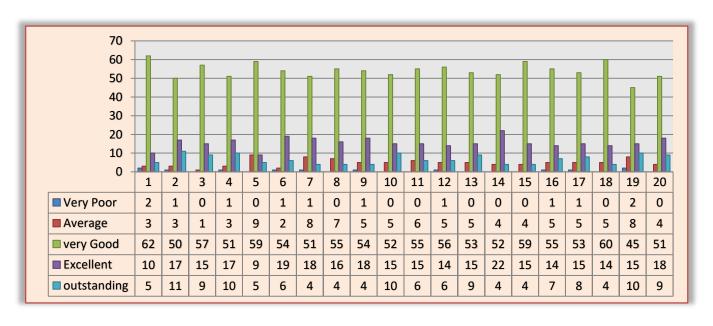

# Feedback Analysis of students Each question gives feedback as under

| Sr.No. | Particulars                                                  | 1 | 2 | 3  | 4  | 5  |
|--------|--------------------------------------------------------------|---|---|----|----|----|
| 1      | How much of the syllabus was covered in the class?           | 2 | 3 | 62 | 10 | 5  |
| 2      | How well did the teachers prepare for the classes?           | 1 | 3 | 50 | 17 | 11 |
| 3      | The teacher's approach to teaching can best be described.    | 0 | 1 | 55 | 17 | 9  |
| 4      | How well were the teachers able to communicate.              | 3 | 4 | 51 | 15 | 9  |
| 5      | Fairness of the internal evaluation process by the teachers. | 0 | 9 | 59 | 9  | 5  |

# **Total number of students:-82**

|             | 1  | 2  | 3  | 4  | 5  | 6  | 7  | 8  | 9  | 10 | 11 | 12 | 13 | 14 | 15 | 16 | 17 | 18 | 19 | 20 |
|-------------|----|----|----|----|----|----|----|----|----|----|----|----|----|----|----|----|----|----|----|----|
| Very Poor   | 2  | 1  | 0  | 1  | 0  | 1  | 1  | 0  | 1  | 0  | 0  | 1  | 0  | 0  | 0  | 1  | 1  | 0  | 2  | 0  |
| Average     | 3  | 3  | 1  | 3  | 9  | 2  | 8  | 7  | 5  | 5  | 6  | 5  | 5  | 4  | 4  | 5  | 5  | 5  | 8  | 4  |
| very Good   | 62 | 50 | 57 | 51 | 59 | 54 | 51 | 55 | 54 | 52 | 55 | 56 | 53 | 52 | 59 | 55 | 53 | 60 | 45 | 51 |
| Excellent   | 10 | 17 | 15 | 17 | 9  | 19 | 18 | 16 | 18 | 15 | 15 | 14 | 15 | 22 | 15 | 14 | 15 | 14 | 15 | 18 |
| outstanding | 5  | 11 | 9  | 10 | 5  | 6  | 4  | 4  | 4  | 10 | 6  | 6  | 9  | 4  | 4  | 7  | 8  | 4  | 10 | 9  |

| Sr.No. | Questions | Total responses | Very<br>Poor | Average | Very<br>good | Excellent | Outstanding |
|--------|-----------|-----------------|--------------|---------|--------------|-----------|-------------|
| 01     | All ques. | 82              | 12           | 97      | 1083         | 311       | 137         |

#### **INTERPRETATION:**

About 66.04% of students think that the theory syllabus set by university, are very good and satisfactory and 0.73 think are very poor.

IOAC Co-ordinator
M.M.Jagtap College of Arts, Science and Commerce
At post Mahad- Raigad.