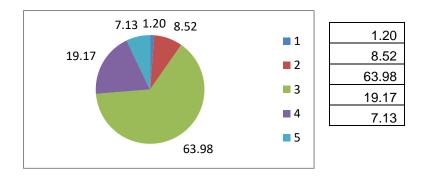

#### **INTERPRETATION:**

About 63.98 of parents think that M.M.Jagtap College website is very informative and regularly updated are very good and satisfactory and 1.20% thinks are very poor.

IQAC Co-ordinator
M.M.Jagtap College of Arts, Science and Scommerce
At post Mahad- Raigad.