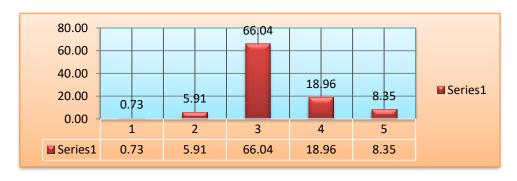

# Feedback Analysis of students Each question gives feedback as under

| Sr.No. | Particulars                                                  | 1 | 2 | 3  | 4  | 5  |
|--------|--------------------------------------------------------------|---|---|----|----|----|
| 1      | How much of the syllabus was covered in the class?           | 2 | 3 | 62 | 10 | 5  |
| 2      | How well did the teachers prepare for the classes?           | 1 | 3 | 50 | 17 | 11 |
| 3      | The teacher's approach to teaching can best be described.    | 0 | 1 | 55 | 17 | 9  |
| 4      | How well were the teachers able to communicate.              | 3 | 4 | 51 | 15 | 9  |
| 5      | Fairness of the internal evaluation process by the teachers. | 0 | 9 | 59 | 9  | 5  |

#### **INTERPRETATION:**

About 66.04% of students think that the theory syllabus set by university, are very good and satisfactory and 0.73 think are very poor.

IOAC Co-ordinator
M.M.Jagtap College of Arts, Science and Commerce
At post Mahad- Raigad.