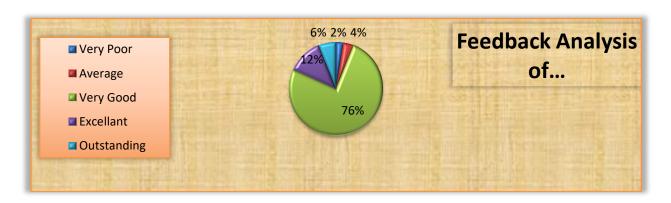

# Feedback Analysis of students Each question gives feedback as under

| Sr.No. | Particulars                                                  | 1 | 2 | 3  | 4  | 5  |
|--------|--------------------------------------------------------------|---|---|----|----|----|
| 1      | How much of the syllabus was covered in the class?           | 2 | 3 | 62 | 10 | 5  |
| 2      | How well did the teachers prepare for the classes?           | 1 | 3 | 50 | 17 | 11 |
| 3      | The teacher's approach to teaching can best be described.    | 0 | 1 | 55 | 17 | 9  |
| 4      | How well were the teachers able to communicate.              | 3 | 4 | 51 | 15 | 9  |
| 5      | Fairness of the internal evaluation process by the teachers. | 0 | 9 | 59 | 9  | 5  |

# **Total number of students:-82**

|             | 1  | 2  | 3  | 4  | 5  | 6  | 7  | 8  | 9  | 10 | 11 | 12 | 13 | 14 | 15 | 16 | 17 | 18 | 19 | 20 |
|-------------|----|----|----|----|----|----|----|----|----|----|----|----|----|----|----|----|----|----|----|----|
| Very Poor   | 2  | 1  | 0  | 1  | 0  | 1  | 1  | 0  | 1  | 0  | 0  | 1  | 0  | 0  | 0  | 1  | 1  | 0  | 2  | 0  |
| Average     | 3  | 3  | 1  | 3  | 9  | 2  | 8  | 7  | 5  | 5  | 6  | 5  | 5  | 4  | 4  | 5  | 5  | 5  | 8  | 4  |
| very Good   | 62 | 50 | 57 | 51 | 59 | 54 | 51 | 55 | 54 | 52 | 55 | 56 | 53 | 52 | 59 | 55 | 53 | 60 | 45 | 51 |
| Excellent   | 10 | 17 | 15 | 17 | 9  | 19 | 18 | 16 | 18 | 15 | 15 | 14 | 15 | 22 | 15 | 14 | 15 | 14 | 15 | 18 |
| outstanding | 5  | 11 | 9  | 10 | 5  | 6  | 4  | 4  | 4  | 10 | 6  | 6  | 9  | 4  | 4  | 7  | 8  | 4  | 10 | 9  |

| Sr.No. | Questions | Total responses | Very<br>Poor | Average | Very<br>good | Excellent | Outstanding |
|--------|-----------|-----------------|--------------|---------|--------------|-----------|-------------|
| 01     | All ques. | 82              | 12           | 97      | 1083         | 311       | 137         |

#### **INTERPRETATION:**

About 66.04% of students think that the theory syllabus set by university, are very good and satisfactory and 0.73 think are very poor.

IOAC Co-ordinator
M.M.Jagtap College of Arts, Science and Commerce
At post Mahad- Raigad.