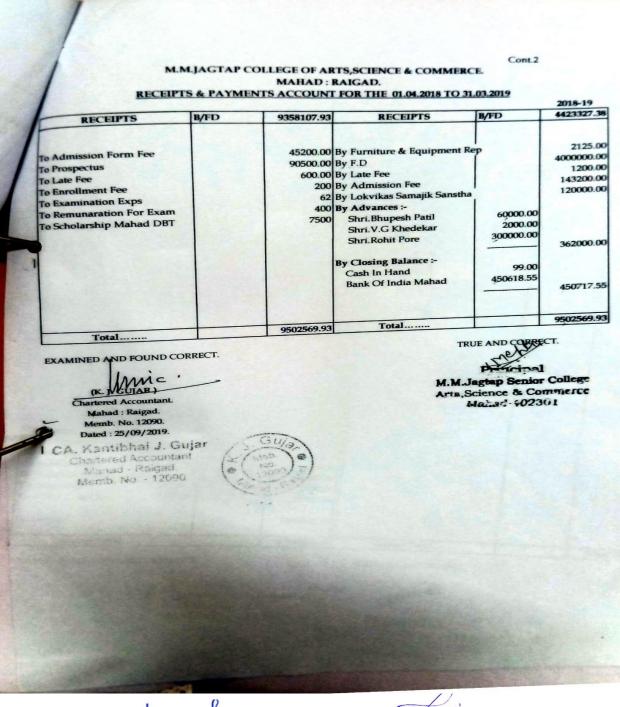

| Year    | Total<br>Expenditure<br>Of HEI (In<br>Lakhs) | Expenditure<br>on Salary<br>Component<br>(In Lakhs) | Expenditure<br>Excluding<br>Salary (In<br>Lakhs) | Expenditure<br>for<br>infrastructure<br>development<br>(In Lakhs) | Expenditure<br>on<br>maintained<br>of<br>Academic<br>facilities<br>excluding<br>salaries (In<br>Lakhs) | Expenditure<br>on<br>maintained<br>of physical<br>facilities<br>excluding<br>salaries (In<br>Lakhs) | Other<br>Expenses<br>Excluding<br>Salary (In<br>Lakhs) |
|---------|----------------------------------------------|-----------------------------------------------------|--------------------------------------------------|-------------------------------------------------------------------|--------------------------------------------------------------------------------------------------------|-----------------------------------------------------------------------------------------------------|--------------------------------------------------------|
| 2018-19 | 42.86                                        | 22.05                                               | 17.33                                            | 0.77                                                              | 0.01                                                                                                   | 0.41                                                                                                | 2.29                                                   |
| 2019-20 | 47.96                                        | 24.68                                               | 16.27                                            | 1.14                                                              | 0.11                                                                                                   | 0                                                                                                   | 5.76                                                   |
| 2020-21 | 18.05                                        | 12.7                                                | 4.71                                             | 0                                                                 | 0                                                                                                      | 0                                                                                                   | 0.64                                                   |
| 2021-22 | 32.35                                        | 21.1                                                | 6.02                                             | 4.38                                                              | 0.5                                                                                                    | 0                                                                                                   | 0.35                                                   |
| 2022-23 | 35.36                                        | 19.25                                               | 11.76                                            | 0                                                                 | 2.55                                                                                                   | 0                                                                                                   | 1.8                                                    |
|         | 176.58                                       | 99.78                                               | 56.09                                            | 6.29                                                              | 3.17                                                                                                   | 0.41                                                                                                | 10.84                                                  |

# 2018-19

| Head of expenditure (for | Item of expenditure (for ex. | Amount  | Percentage of      |
|--------------------------|------------------------------|---------|--------------------|
| ex. capital expenditure) | construction of building,    | (INR in | Expenditure to Net |
|                          | purchase of new              | Lakhs)  | Income (Fees       |
|                          | equipment's, furniture and   |         | Received)          |
|                          | fixtures etc.)               |         |                    |
| Capital Expenditure      | Advertisement Expenses       | 0.17    | 0.30%              |
| Revenue Expenditure      | Annual Functions             | 0.10    | 0.19%              |
| Capital Expenditure      | Books Expenses               | 0.85    | 1.50%              |
| Revenue Expenditure      | Conveyance, Travelling       |         |                    |
|                          | and Transport Expenses       | 0.24    | 0.43%              |
| Capital Expenditure      | Computer Expenses            | 0.23    | 0.40%              |
| Revenue Expenditure      | Cultural & Festival          |         |                    |
|                          | Activity                     | 0.0     | 0.00%              |
| Capital Expenditure      | Electricity Expenses         | 0.18    | 0.32%              |
| Revenue Expenditure      | General Expenses             | 1.40    | 2.48%              |
| Revenue Expenditure      | Internet Expenses            | 0.0     | 0.00%              |
| Revenue Expenditure      | Laboratory Expenses          | 0.10    | 0.17%              |
| Capital Expenditure      | Legal And Professional       |         |                    |
|                          | Fees                         | 0.0     | 0.00%              |
| Revenue Expenditure      | Printing & Stationery        | 0.44    | 0.78%              |
| Revenue Expenditure      | Repair And Maintenance       | 0.02    | 0.04%              |
| Revenue Expenditure      | Security Charges             | 0.0     | 0.00%              |
| Revenue Expenditure      | Sports Expenses              | 0.0     | 0.00%              |
| Revenue Expenditure      | Staff Welfare Expenses       | 0.02    | 0.04%              |
| Revenue Expenditure      | Housekeeping Charges -       |         |                    |
| -                        | Contract Fees                | 0.00    | 0.00%              |
| Revenue Expenditure      | Telephone Expenses           | 0.24    | 0.42%              |
| Revenue Expenditure      | University And Board         |         |                    |
| -                        | Expenses                     | 8.36    | 14.83%             |
| Revenue Expenditure      | Water Charges                | 0.15    | 0.27%              |
| Revenue Expenditure      | Website Maintenance          |         |                    |
| -                        | Expenses                     |         | 0.00%              |
| Revenue Expenditure      | ID expenses                  | 0.32    | 0.57%              |
| Revenue Expenditure      | News papers                  | 0.71    | 1.25%              |
| Revenue Expenditure      | Health and cleanliness       | 0.07    | 0.12%              |
| Revenue Expenditure      | Examination exp.             | 3.72    | 6.61%              |
| Revenue Expenditure      | Commission Expenses          | 0.01    | 0.02%              |
| Revenue Expenditure      | Donation for Education       | 0.00    | 0.00%              |
| •                        | Total                        | 17.33   | 30.75%             |
|                          |                              |         |                    |
|                          | 0                            | 1       |                    |