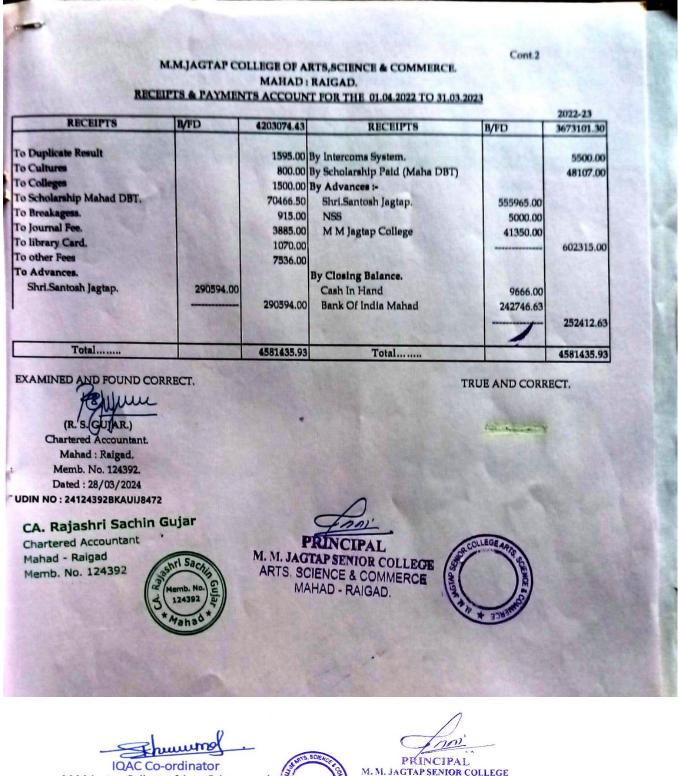

| Year    | Total<br>Expenditure<br>Of HEI (In<br>Lakhs) | Expenditure<br>on Salary<br>Component<br>(In Lakhs) | Expenditure<br>Excluding<br>Salary (In<br>Lakhs) | Expenditure<br>for<br>infrastructure<br>development<br>(In Lakhs) | Expenditure<br>on<br>maintained<br>of<br>Academic<br>facilities<br>excluding<br>salaries (In<br>Lakhs) | Expenditure<br>on<br>maintained<br>of physical<br>facilities<br>excluding<br>salaries (In<br>Lakhs) | Other<br>Expenses<br>Excluding<br>Salary (In<br>Lakhs) |
|---------|----------------------------------------------|-----------------------------------------------------|--------------------------------------------------|-------------------------------------------------------------------|--------------------------------------------------------------------------------------------------------|-----------------------------------------------------------------------------------------------------|--------------------------------------------------------|
| 2018-19 | 42.86                                        | 22.05                                               | 17.33                                            | 0.77                                                              | 0.01                                                                                                   | 0.41                                                                                                | 2.29                                                   |
| 2019-20 | 47.96                                        | 24.68                                               | 16.27                                            | 1.14                                                              | 0.11                                                                                                   | 0                                                                                                   | 5.76                                                   |
| 2020-21 | 18.05                                        | 12.7                                                | 4.71                                             | 0                                                                 | 0                                                                                                      | 0                                                                                                   | 0.64                                                   |
| 2021-22 | 32.35                                        | 21.1                                                | 6.02                                             | 4.38                                                              | 0.5                                                                                                    | 0                                                                                                   | 0.35                                                   |
| 2022-23 | 35.36                                        | 19.25                                               | 11.76                                            | 0                                                                 | 2.55                                                                                                   | 0                                                                                                   | 1.8                                                    |
|         | 176.58                                       | 99.78                                               | 56.09                                            | 6.29                                                              | 3.17                                                                                                   | 0.41                                                                                                | 10.84                                                  |