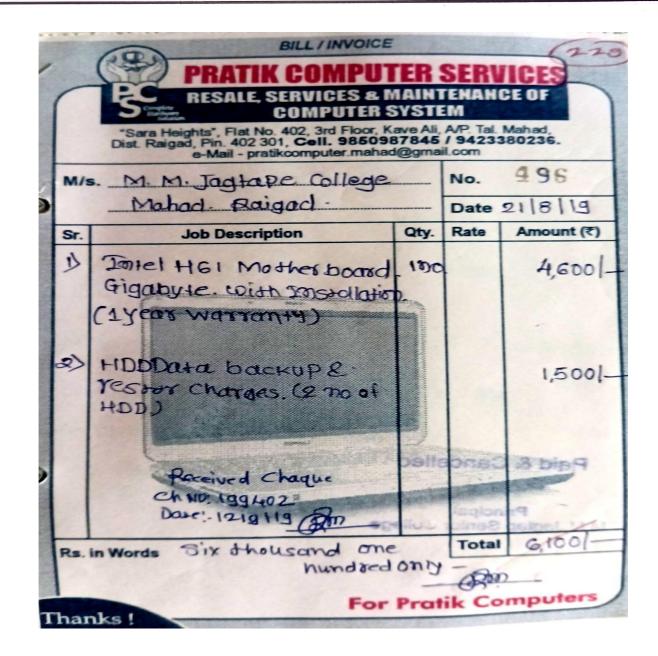

## **4.3.2 Student – Computer ratio (Data for the latest completed academic year)**

**Index of Criteria 4.3.2** 

Student – Computer Ratio (Summary and in Formula) Invoices for References

**4.3.2** Student – Computer ratio (Data for the latest academic year)

No of Students -242

No. of PCs for Student use -10

Student – Computer ratio is = 24:1

(1 PC per 24Students)

Lokvikas Samajik Sanstha's, (Reg.) Mahad