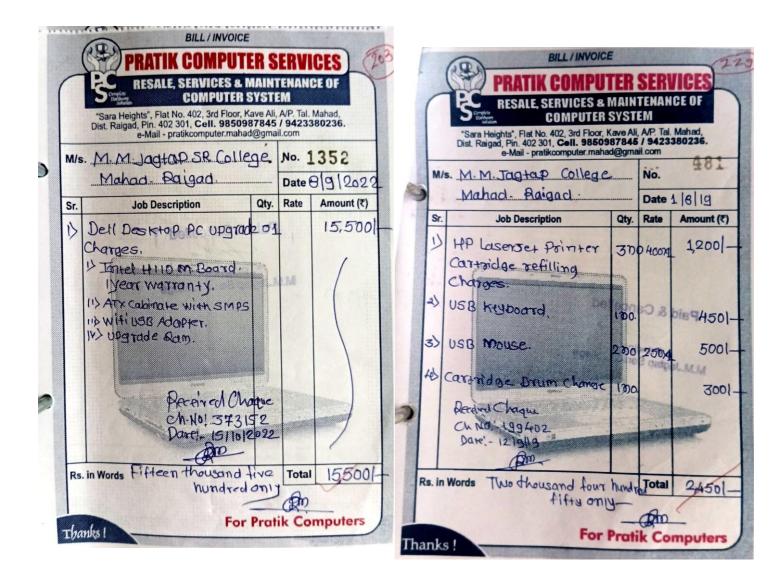

## **4.3.2 Student – Computer ratio (Data for the latest completed academic year)**

**Index of Criteria 4.3.2** 

Student – Computer Ratio (Summary and in Formula) Invoices for References

**4.3.2** Student – Computer ratio (Data for the latest academic year)

No of Students -242

No. of PCs for Student use -10

Student – Computer ratio is = 24:1

(1 PC per 24Students)

Lokvikas Samajik Sanstha's, (Reg.) Mahad