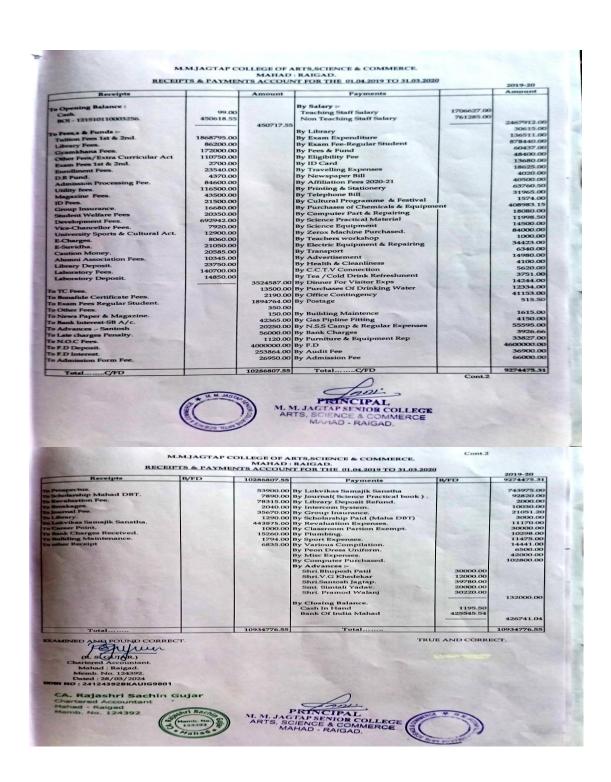

### Year 1 (2018-19)

| Head of expenditure (for ex. | Item of expenditure (for ex. AMC | Amount         | Percentage of  |
|------------------------------|----------------------------------|----------------|----------------|
| Repair and maintenance)      | for Lab equipment and computers, | (INR in Lakhs) | Expenditure to |
|                              | garden maintenance etc.)         |                | Net Income     |
|                              |                                  |                | (Fees          |
|                              |                                  | 0.47475        | Received)      |
| Revenue Expenditure          | Advertisement Expenses           | 0.17175        | 0.30%          |
| Revenue Expenditure          | Annual Functions                 | 0.10451        | 0.19%          |
| Revenue Expenditure          | Books Expenses                   | 0.84542        | 1.50%          |
| Daviania Evranaditura        | Conveyance, Travelling and       | 0.24126        | 0.430/         |
| Revenue Expenditure          | Transport Expenses               | 0.24126        | 0.43%          |
| Revenue Expenditure          | Computer Expenses                | 0.22530        | 0.40%          |
| Revenue Expenditure          | Cultural & Festival Activity     |                | 0.00%          |
| Revenue Expenditure          | Electricity Expenses             | 0.18227        | 0.32%          |
| Revenue Expenditure          | General Expenses                 | 1.39864        | 2.48%          |
| Revenue Expenditure          | Internet Expenses                |                | 0.00%          |
| Revenue Expenditure          | Laboratory Expenses              | 0.09654        | 0.17%          |
| Revenue Expenditure          | Legal And Professional Fees      |                | 0.00%          |
| Revenue Expenditure          | Printing & Stationery            | 0.44221        | 0.78%          |
| Revenue Expenditure          | Repair And Maintenance           | 0.02130        | 0.04%          |
| Revenue Expenditure          | Security Charges                 |                | 0.00%          |
| Revenue Expenditure          | Sports Expenses                  |                | 0.00%          |
| Revenue Expenditure          | Staff Welfare Expenses           | 0.02150        | 0.04%          |
|                              | Housekeeping Charges - Contract  |                |                |
| Revenue Expenditure          | Fees                             |                | 0.00%          |
| Revenue Expenditure          | Telephone Expenses               | 0.23741        | 0.42%          |
| Revenue Expenditure          | University And Board Expenses    | 8.35508        | 14.83%         |
| Revenue Expenditure          | Water Charges                    | 0.15130        | 0.27%          |
| Revenue Expenditure          | Website Maintenance Expenses     |                | 0.00%          |
| Revenue Expenditure          | ID expenses                      | 0.32185        | 0.57%          |
| Revenue Expenditure          | News papers                      | 0.70700        | 1.25%          |
| Revenue Expenditure          | Health and cleanliness           | 0.06883        | 0.12%          |
| Revenue Expenditure          | Examination exp.                 | 3.72409        | 6.61%          |
| Revenue Expenditure          | Commission Expenses              | 0.01017        | 0.02%          |
| Revenue Expenditure          | Donation for Education           |                | 0.00%          |
| ·                            |                                  | 17.32643       | 30.75%         |

### Year 2 (2019-20)

| Head of expenditure<br>(for ex. Repair and<br>maintenance) | Item of expenditure (for ex. AMC for Lab equipment and computers, garden maintenance etc.) | Amount<br>(INR in<br>Lakhs) | Percentage of<br>Expenditure<br>to Net Income<br>(Fees |
|------------------------------------------------------------|--------------------------------------------------------------------------------------------|-----------------------------|--------------------------------------------------------|
|                                                            |                                                                                            |                             | Received)                                              |
| Revenue Expenditure                                        | Advertisement Expenses                                                                     | 0.14980                     | 0.54%                                                  |
| Revenue Expenditure                                        | Annual Functions                                                                           | 0.01574                     | 0.06%                                                  |
| Revenue Expenditure                                        | Books Expenses                                                                             | 1.23435                     | 4.45%                                                  |
|                                                            | Conveyance, Travelling and Transport                                                       |                             |                                                        |
| Revenue Expenditure                                        | Expenses                                                                                   | 0.02497                     | 0.09%                                                  |
| Revenue Expenditure                                        | Computer Expenses                                                                          | 0.32521                     | 1.17%                                                  |
| Revenue Expenditure                                        | Cultural & Festival Activity                                                               |                             | 0.00%                                                  |
| Revenue Expenditure                                        | Electricity Expenses                                                                       | 0.34423                     | 1.24%                                                  |
| Revenue Expenditure                                        | General Expenses                                                                           | 0.63668                     | 2.30%                                                  |
| Revenue Expenditure                                        | Internet Expenses                                                                          | 0.10030                     | 0.36%                                                  |
| Revenue Expenditure                                        | Laboratory Expenses                                                                        | 0.26446                     | 0.95%                                                  |
| Revenue Expenditure                                        | Legal And Professional Fees                                                                |                             | 0.00%                                                  |
| Revenue Expenditure                                        | Printing & Stationery                                                                      | 0.63760                     | 2.30%                                                  |
| Revenue Expenditure                                        | Repair And Maintenance                                                                     | 0.01615                     | 0.06%                                                  |
| Revenue Expenditure                                        | Security Charges                                                                           |                             | 0.00%                                                  |
| Revenue Expenditure                                        | Sports Expenses                                                                            |                             | 0.00%                                                  |
| Revenue Expenditure                                        | Staff Welfare Expenses                                                                     | 0.00100                     | 0.00%                                                  |
| Revenue Expenditure                                        | Housekeeping Charges - Contract Fees                                                       |                             | 0.00%                                                  |
| Revenue Expenditure                                        | Telephone Expenses                                                                         | 0.31965                     | 1.15%                                                  |
| Revenue Expenditure                                        | University And Board Expenses                                                              | 1.49337                     | 5.39%                                                  |
| Revenue Expenditure                                        | Water Charges                                                                              | 0.30329                     | 1.09%                                                  |
| Revenue Expenditure                                        | Website Maintenance Expenses                                                               |                             | 0.00%                                                  |
| Revenue Expenditure                                        | ID expenses                                                                                | 0.13680                     | 0.49%                                                  |
| Revenue Expenditure                                        | News papers                                                                                | 0.04020                     | 0.15%                                                  |
| Revenue Expenditure                                        | Health and cleanliness                                                                     | 0.04100                     | 0.15%                                                  |
| Revenue Expenditure                                        | Examination exp.                                                                           | 10.14951                    | 36.61%                                                 |
| Revenue Expenditure                                        | Commission Expenses                                                                        | 0.03926                     | 0.14%                                                  |
| Revenue Expenditure                                        | Donation for Education                                                                     |                             |                                                        |
|                                                            |                                                                                            | 16.27357                    | 58.71%                                                 |