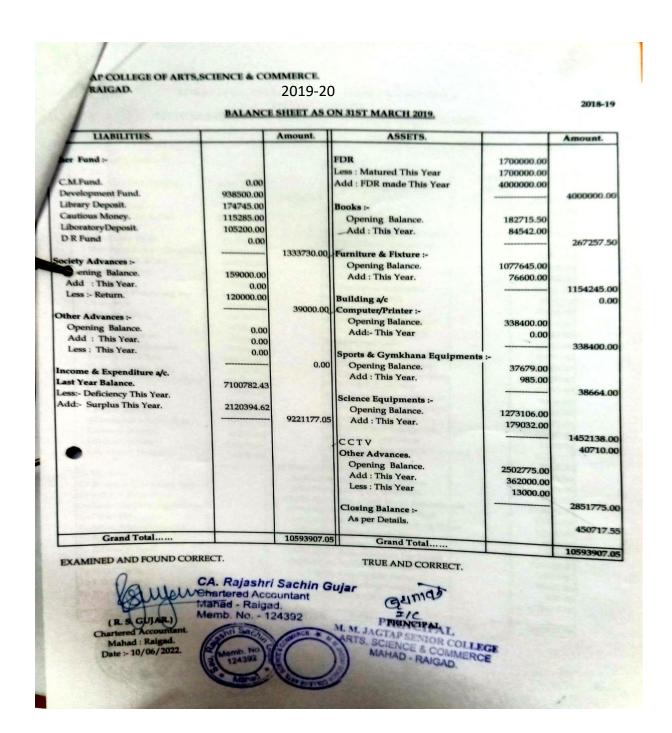

| Year    | Total<br>Expenditure<br>Of HEI (In<br>Lakhs) | Expenditure<br>on Salary<br>Component<br>(In Lakhs) | Expenditure<br>Excluding<br>Salary (In<br>Lakhs) | Expenditure<br>for<br>infrastructure<br>development<br>(In Lakhs) | Expenditure<br>on<br>maintained<br>of<br>Academic<br>facilities<br>excluding<br>salaries (In<br>Lakhs) | Expenditure<br>on<br>maintained<br>of physical<br>facilities<br>excluding<br>salaries (In<br>Lakhs) | Other<br>Expenses<br>Excluding<br>Salary (In<br>Lakhs) |
|---------|----------------------------------------------|-----------------------------------------------------|--------------------------------------------------|-------------------------------------------------------------------|--------------------------------------------------------------------------------------------------------|-----------------------------------------------------------------------------------------------------|--------------------------------------------------------|
| 2018-19 | 42.86                                        | 22.05                                               | 17.33                                            | 0.77                                                              | 0.01                                                                                                   | 0.41                                                                                                | 2.29                                                   |
| 2019-20 | 47.96                                        | 24.68                                               | 16.27                                            | 1.14                                                              | 0.11                                                                                                   | 0                                                                                                   | 5.76                                                   |
| 2020-21 | 18.05                                        | 12.7                                                | 4.71                                             | 0                                                                 | 0                                                                                                      | 0                                                                                                   | 0.64                                                   |
| 2021-22 | 32.35                                        | 21.1                                                | 6.02                                             | 4.38                                                              | 0.5                                                                                                    | 0                                                                                                   | 0.35                                                   |
| 2022-23 | 35.36                                        | 19.25                                               | 11.76                                            | 0                                                                 | 2.55                                                                                                   | 0                                                                                                   | 1.8                                                    |
|         | 176.58                                       | 99.78                                               | 56.09                                            | 6.29                                                              | 3.17                                                                                                   | 0.41                                                                                                | 10.84                                                  |