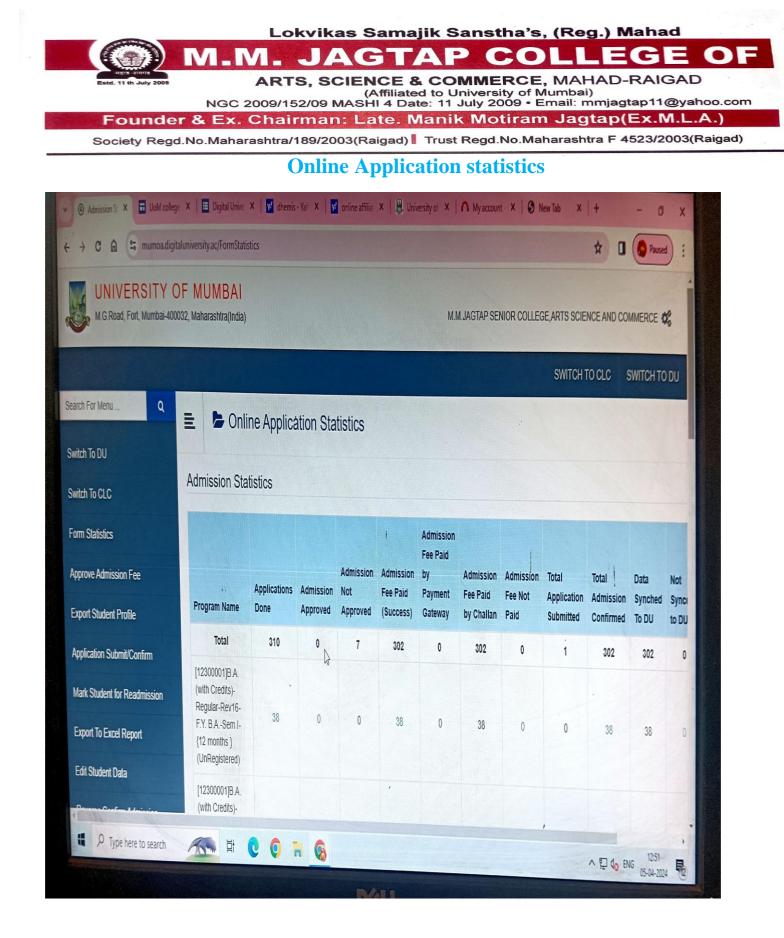

Founder & Ex. Chairman: Late. Manik Motiram Jagtap(Ex.M.L.A.)

Society Regd.No.Maharashtra/189/2003(Raigad) Trust Regd.No.Maharashtra F 4523/2003(Raigad)

Online Applications and Submit/ confirm Application A.Y.2022-23