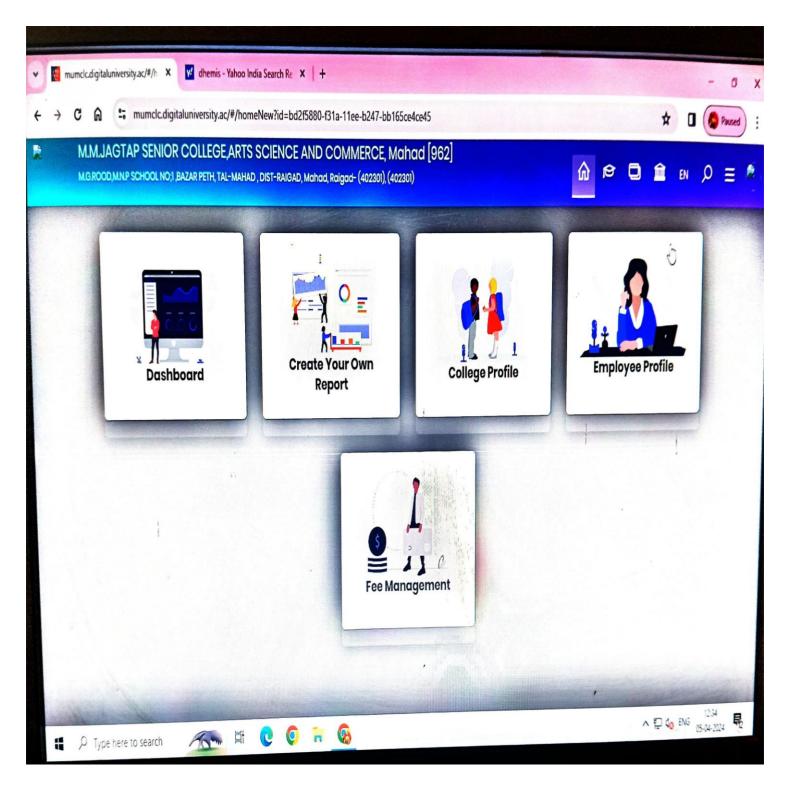

# Criteria 6.2.2.1-A

## **E-Governance**

**Administration including** 

**Complaint management** 

. JAGTAP COLLEG

ARTS, SCIENCE & COMMERCE, MAHAD-RAIGAD

(Affiliated to University of Mumbai) NGC 2009/152/09 MASHI 4 Date: 11 July 2009 • Email: mmjagtap11@yahoo.com

Founder & Ex. Chairman: Late. Manik Motiram Jagtap(Ex.M.L.A.)

Society Regd.No.Maharashtra/189/2003(Raigad) Trust Regd.No.Maharashtra F 4523/2003(Raigad)

#### **AISHE PORTAL OF COLLEGE**







ARTS, SCIENCE & COMMERCE, MAHAD-RAIGAD

(Affiliated to University of Mumbai) NGC 2009/152/09 MASHI 4 Date: 11 July 2009 • Email: mmjagtap11@yahoo.com

Founder & Ex. Chairman: Late. Manik Motiram Jagtap(Ex.M.L.A.)

Society Regd.No.Maharashtra/189/2003(Raigad) Trust Regd.No.Maharashtra F 4523/2003(Raigad)

## **MIS Portal of College**





PRINCIPAL M. M. JAGTAP SENIOR COLLEGE ARTS, SCIENCE & COMMERCE MAHAD - RAIGAD.

Estd. 11 th July 2009

ARTS, SCIENCE & COMMERCE, MAHAD-RAIGAD

(Affiliated to University of Mumbai) NGC 2009/152/09 MASHI 4 Date: 11 July 2009 • Email: mmjagtap11@yahoo.com

Founder & Ex. Chairman: Late. Manik Motiram Jagtap(Ex.M.L.A.)

Society Regd.No.Maharashtra/189/2003(Raigad)

#### College login of University of Mumbai

| University of M<br>M.G.Road, Fort, Mumb<br>Make Invoice Payment   Confirm | ai-400032, Maharashtra(India) |                                        | Login • My Settings • L<br>invoices   Reports   Ger |                    |                |                   | c |
|---------------------------------------------------------------------------|-------------------------------|-------------