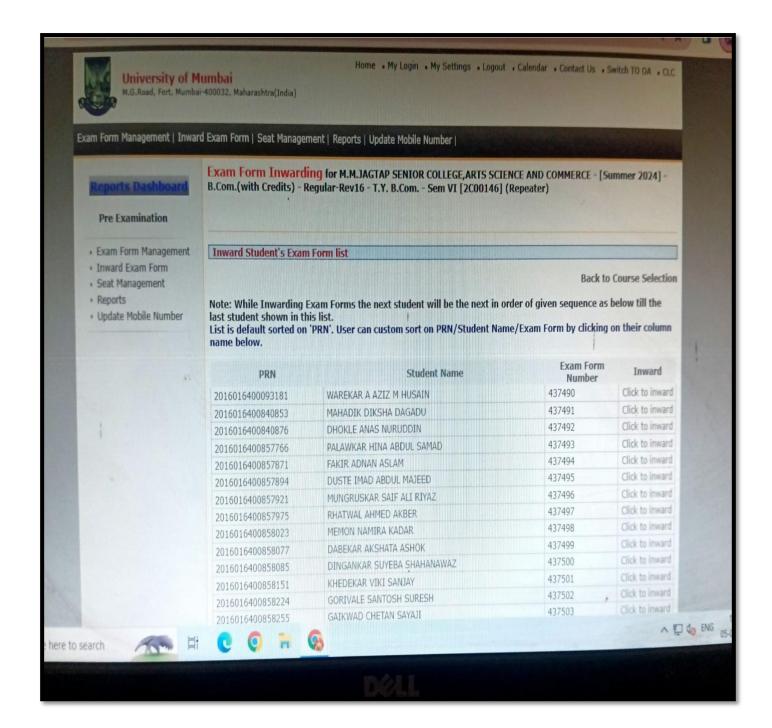

## Exam Form Inwording

PRINCIPAL M. M. JAGTAP SENIOR COLLEGE ARTS, SCIENCE & COMMERCE MAHAD - RAIGAD.

1.M. JAGTAP COLLEGE

ARTS, SCIENCE & COMMERCE, MAHAD-RAIGAD

OF

(Affiliated to University of Mumbai) NGC 2009/152/09 MASHI 4 Date: 11 July 2009 • Email: mmjagtap11@yahoo.com

Founder & Ex. Chairman: Late. Manik Motiram Jagtap(Ex.M.L.A.)

Society Regd.No.Maharashtra/189/2003(Raigad) Trust Regd.No.Maharashtra F 4523/2003(Raigad)

| University of Mumbai × +                                                                                                                   |                                                                                                                                                                                                                                                                                                                                                                                                                                                                                                                                                                                                                                                                                                                                                                                                                                                                                                                                                                                                                                                                                                                                                                                                                                                                                                                                                                                                                                                                                                                                                                                                                                                                                                                         |            |
|--------------------------------------------------------------------------------------------------------------------------------------------|-------------------------------------------------------------------------------------------------------------------------------------------------------------------------------------------------------------------------------------------------------------------------------------------------------------------------------------------------------------------------------------------------------------------------------------------------------------------------------------------------------------------------------------------------------------------------------------------------------------------------------------------------------------------------------------------------------------------------------------------------------------------------------------------------------------------------------------------------------------------------------------------------------------------------------------------------------------------------------------------------------------------------------------------------------------------------------------------------------------------------------------------------------------------------------------------------------------------------------------------------------------------------------------------------------------------------------------------------------------------------------------------------------------------------------------------------------------------------------------------------------------------------------------------------------------------------------------------------------------------------------------------------------------------------------------------------------------------------|------------|
| C A : mumapp.digitaluniversity.ac/P                                                                                                        | PreExamination/PreExamV2_NewInwardExamForm.aspx?m=25651                                                                                                                                                                                                                                                                                                                                                                                                                                                                                                                                                                                                                                                                                                                                                                                                                                                                                                                                                                                                                                                                                                                                                                                                                                                                                                                                                                                                                                                                                                                                                                                                                                                                 | ۹. 🖈       |
| University of M<br>M.G.Road, Fort, Mumba                                                                                                   | Home • My Login • My Settings • Logout • Calendar • Contact Us • Switch TO (<br>Aumbai<br>ai-400032, Maharashtra(India)                                                                                                                                                                                                                                                                                                                                                                                                                                                                                                                                                                                                                                                                                                                                                                                                                                                                                                                                                                                                                                                                                                                                                                                                                                                                                                                                                                                                                                                                                                                                                                                                 | DA . CLC   |
| Exam Form Management   Inwar                                                                                                               | rd Exam Form   Seat Management   Reports   Update Mobile Number                                                                                                                                                                                                                                                                                                                                                                                                                                                                                                                                                                                                                                                                                                                                                                                                                                                                                                                                                                                                                                                                                                                                                                                                                                                                                                                                                                                                                                                                                                                                                                                                                                                         |            |
| Reports Dashboard<br>Pre Examination                                                                                                       | Exam form Inwarding for M.M.JAGTAP SENIOR COLLEGE, ARTS SCIENCE AND COMMERCE                                                                                                                                                                                                                                                                                                                                                                                                                                                                                                                                                                                                                                                                                                                                                                                                                                                                                                                                                                                                                                                                                                                                                                                                                                                                                                                                                                                                                                                                                                                                                                                                                                            |            |
| <ul> <li>Exam Form Management</li> <li>Inward Exam Form</li> <li>Seat Management</li> <li>Reports</li> <li>Update Mobile Number</li> </ul> | Course wise Search Single Student wise Se<br>Select Faculty: Select<br>Select Course : Select<br>Select Branch: Select<br>Select Course Part : Select<br>Select Course Part Term: Select<br>Select ExamEvent: Select<br>Select ExamEvent:<br>Select<br>Select ExamEvent:<br>Select<br>Select ExamEvent:<br>Select<br>Select ExamEvent:<br>Select<br>Select ExamEvent:<br>Select<br>Select ExamEvent:<br>Select<br>Select ExamEvent:<br>Select<br>Select<br>Select<br>Select<br>Select<br>Select | arch       |
|                                                                                                                                            | Type Proceed                                                                                                                                                                                                                                                                                                                                                                                                                                                                                                                                                                                                                                                                                                                                                                                                                                                                                                                                                                                                                                                                                                                                                                                                                                                                                                                                                                                                                                                                                                                                                                                                                                                                                                            |            |
| The se                                                                                                                                     | Photo Gallery * Visual Tour * Suggestion * Request Info * Complaints * FAQ * Disclaimer<br>Copyright 2011. All Rights Reserved. Powered By (MKCL)<br>ebsite can be best viewed in 1024 * 768 resolution and required version of internet explorer is IE 7.0. Firefex 3.0 and above                                                                                                                                                                                                                                                                                                                                                                                                                                                                                                                                                                                                                                                                                                                                                                                                                                                                                                                                                                                                                                                                                                                                                                                                                                                                                                                                                                                                                                      |            |
| P Type here to search                                                                                                                      | 0 0 🛱 🚱                                                                                                                                                                                                                                                                                                                                                                                                                                                                                                                                                                                                                                                                                                                                                                                                                                                                                                                                                                                                                                                                                                                                                                                                                                                                                                                                                                                                                                                                                                                                                                                                                                                                                                                 | D do ENG O |