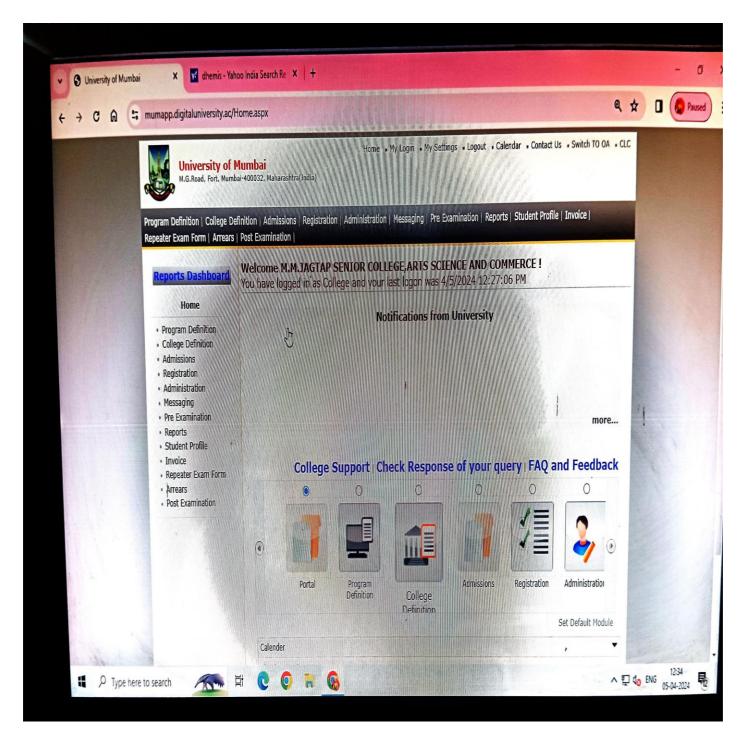

## **MIS Portal of College**

PRINCIPAL M. M. JAGTAP SENIOR COLLEGE ARTS, SCIENCE & COMMERCE MAHAD - RAIGAD.

Estd. 11 th July 2009

ARTS, SCIENCE & COMMERCE, MAHAD-RAIGAD

(Affiliated to University of Mumbai) NGC 2009/152/09 MASHI 4 Date: 11 July 2009 • Email: mmjagtap11@yahoo.com