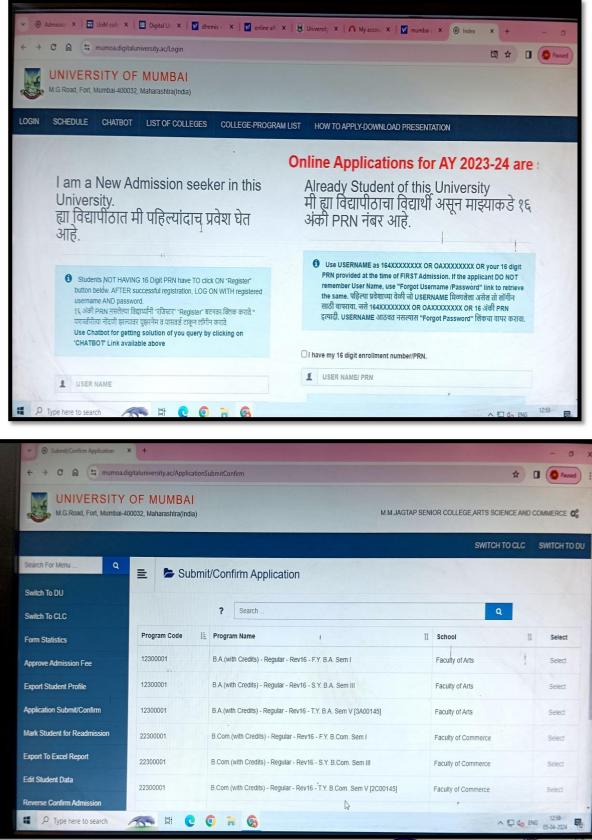

Founder & Ex. Chairman: Late. Manik Motiram Jagtap(Ex.M.L.A.)

Society Regd.No.Maharashtra/189/2003(Raigad) Trust Regd.No.Maharashtra F 4523/2003(Raigad)

Online Applications and Submit/ confirm Application A.Y.2022-23