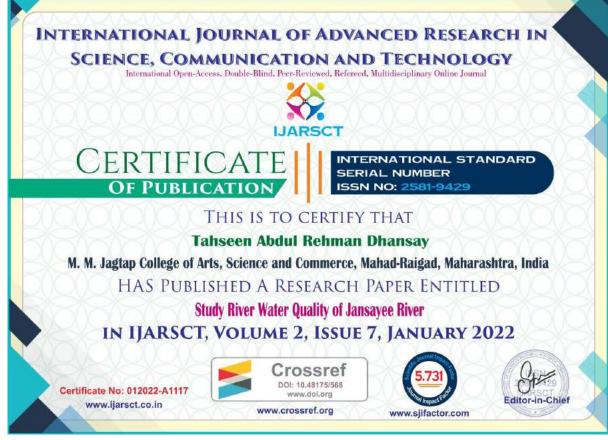

THIS IS TO CERTIFY THAT Mokshada Vitthal Mhaske M. M. Jagtap College of Arts, Science and Commerce, Mahad-Raigad, Maharashtra, India HAS PUBLISHED A RESEARCH PAPER ENTITLED Study River Water Quality of Jansayee River IN IJARSCT, VOLUME 2, ISSUE 7, JANUARY 2022

> Crossref DOI: 10.48175/568

www.doi.org

www.crossref.org

CERTIFICATE

**OF PUBLICATION** 

IQAC Co-ordinator

Certificate No: 012022-A1118

www.ijarsct.co.in

M.M.Jagtap College of Arts, Science and Commerce At post Mahad- Raigad.

INTERNATIONAL STANDARD

www.sjifactor.com

SERIAL NUMBER

ISSN NO: 2581-9429

no PRINCIPAL M. M. JAGTAP SENIOR COLLEGE ARTS, SCIENCE & COMMERCE MAHAD - RAIGAD.