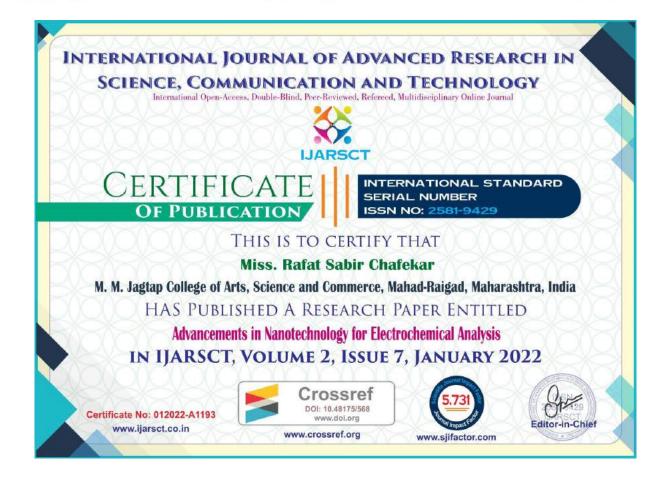

Miss. Rafat Sabir Chafekar M. M. Jagtap College of Arts, Science and Commerce, Mahad-Raigad, Maharashtra, India HAS PUBLISHED A RESEARCH PAPER ENTITLED Synthesis and Characterization of Metal-Organic Frameworks for Catalytic Applications IN IJARSCT, VOLUME 2, ISSUE 7, JANUARY 2022

DOI: 10.48175/568

www.doi.org

www.crossref.org

Shunnof.

Certificate No: 012022-A1103

www.ijarsct.co.in

IQAC Co-ordinator M.M.Jagtap College of Arts, Science and Commerce At post Mahad- Raigad.

nn PRINCIPAL M. M. JAGTAP SENIOR COLLEGE ARTS, SCIENCE & COMMERCE MAHAD - RAIGAD.