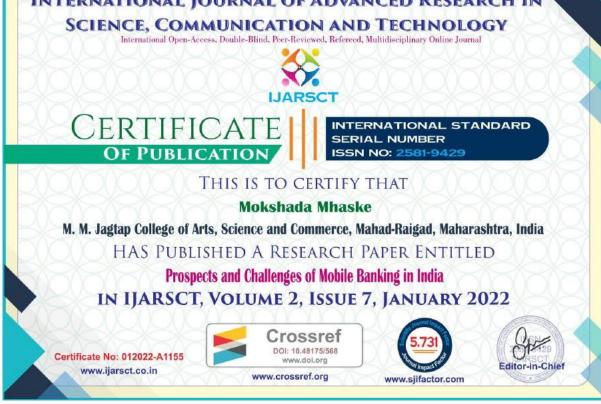

|       | Mokshada Mhaske                                                                                                                           |                                       |
|-------|-------------------------------------------------------------------------------------------------------------------------------------------|---------------------------------------|
| 16542 | Prospects and Challenges of Mobile Banking in India<br>Mokshada Mhaske                                                                    | https://ijarsct.co.in/Paper16542.pdf  |
| 16543 | A Study on Financial Statement Analysis with the Help of<br>Ratio Analysis at Ducol Organic & Colours Pvt. Ltd, Panvel<br>Mokshada Mhaske | https://ijarsct.co.in/Paper16543.pdf  |
| 16544 | Medicinal Plant of Alovera                                                                                                                |                                       |
|       | Anamika Manohar Tambade                                                                                                                   | https://ijarsct.co.in/Paper16544.pdf  |
| 16545 | Medicinal Plant of Shikakai                                                                                                               |                                       |
|       | Khwaish Itkaan, Aarushi Singh, Kashish Pathan                                                                                             | https://ijarsct.co.in/Paper16545.pdf  |
| 16546 | A Case Study of Tulsi-Botanical Variants & Uses                                                                                           |                                       |
|       | Anamika Manohar Tambade                                                                                                                   | https://ijarsct.co.in/Paper16546.pdf  |
| 16547 | Internet Banking                                                                                                                          |                                       |
|       | Prof. Alseema Mukadam                                                                                                                     | https://iicrest.co.in/Deport/CE47.adf |
| 16548 | Changing Lifestyle and Health Issues                                                                                                      | https://ijarsct.co.in/Paper16547.pdf  |
| 10340 | Shenekar Sarita Satish and Shenekar Diya Satish                                                                                           |                                       |
| 10540 |                                                                                                                                           | https://ijarsct.co.in/Paper16548.pdf  |
| 16549 | The Study of Retail Banking and Treasury Management of<br>the Annasaheb Savant Co-Operative Urban Bank Ltd Mahad -<br>Raigad              |                                       |
|       | Mr. Ronak Harshad Shah                                                                                                                    | https://ijarsct.co.in/Paper16549.pdf  |
| 16550 | The Study on Impact of Over the Top (OTT): The Digital<br>Platform<br>Mr. Ronak Harshad Shah                                              |                                       |
| 46554 |                                                                                                                                           | https://ijarsct.co.in/Paper16550.pdf  |
| 16551 | Use of Morning Glory Flower Extract as Anturalindihator in<br>Acid Base Titration<br>Tahseen Abdul Rehman Dhansay                         | https://ijarsct.co.in/Paper16551.pdf  |
| 16552 | Use of Petunia Flower Extract as a Natural Indicator in Acid                                                                              |                                       |
|       | Base Titration                                                                                                                            |                                       |
|       | Tahseen Abdul Rehman Dhansay                                                                                                              | https://ijarsct.co.in/Paper16552.pdf  |
| 16553 | Study River Water Quality of Sav River, Savitri River,                                                                                    |                                       |
|       | Chavdaar Talav                                                                                                                            |                                       |
|       | Mokshada Vitthal Mhaske and Tahseen Abdul Rehman                                                                                          |                                       |
| 46554 | Dhansay                                                                                                                                   | https://ijarsct.co.in/Paper16553.pdf  |
| 16554 | Soil Analysis of Nizampur Village<br>Tahseen Abdul Rehman Dhansay                                                                         | https://ijarsct.co.in/Paper16554.pdf  |
| 16555 | Soil Analysis of Shriwardhan Village                                                                                                      |                                       |
| 10000 | Tahseen Abdul Rehman Dhansay                                                                                                              | https://ijarsct.co.in/Paper16555.pdf  |
| 16556 | Study of Total Hardness of Different Water Samples                                                                                        |                                       |
|       | Prof. Mokshada Mhaske and Tahseen Abdul Rehman                                                                                            |                                       |
|       | Dhansay                                                                                                                                   | https://ijarsct.co.in/Paper16556.pdf  |