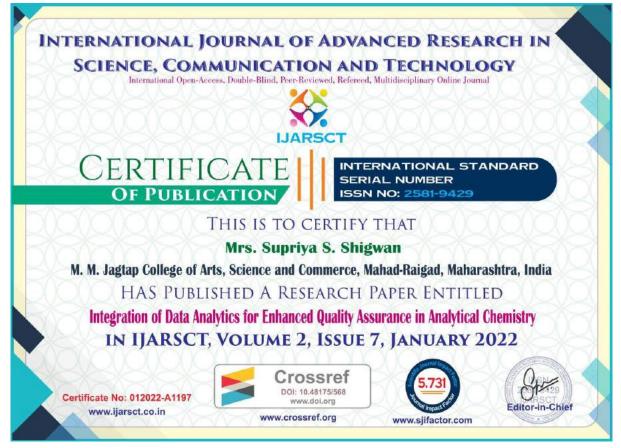

|       | of Eco-Friendly and Efficient Organic Photovoltaic Materials          |                                       |
|-------|-----------------------------------------------------------------------|---------------------------------------|
|       | for Renewable Energy Applications                                     |                                       |
|       | Mrs. Supriya S. Shigwan                                               |                                       |
| 16514 | Exploring Efficient and Sustainable Methods for Water                 |                                       |
|       | Hardness Treatment in Chemistry                                       |                                       |
|       | Mrs. Supriya S. Shigwan                                               | https://ijarsct.co.in/Paper16514.pdf  |
| 16515 | Quantitative Analysis of Food Additives: Assessing the                |                                       |
|       | Presence and Concentrations in Processed Foods                        |                                       |
|       | Mrs. Supriya S. Shigwan                                               | https://ijarsct.co.in/Paper16515.pdf  |
| 16516 | Synthesis and Characterization of Novel Biodegradable                 |                                       |
|       | Polymers from Renewable Resources                                     |                                       |
|       | Mrs. Supriya S. Shigwan                                               | https://ijarsct.co.in/Paper16516.pdf  |
| 16517 | Comparing Soil Quality of Kharawli Village                            | ittps://ijaisct.co.iii/Paper10510.pdf |
|       | Tahseen Abdul Rehman Dhansay                                          | https://ijarsct.co.in/Paper16517.pdf  |
| 16518 | Study of Water Quality of Dahiwali Village                            |                                       |
|       | Tahseen Abdul Rehman Dhansay                                          | https://ijarsct.co.in/Paper16518.pdf  |
| 16519 | Comparing Sugar Level of Different People After                       |                                       |
|       | Consumption of Different Fruits                                       |                                       |
| 16520 | Tahseen Abdul Rehman DhansayComparingSugarLevelofDifferentPeopleafter | https://ijarsct.co.in/Paper16519.pdf  |
| 10520 | Consumption of Different Vegetable Juice                              |                                       |
|       | Tahseen Abdul Rehman Dhansay                                          | https://ijarsct.co.in/Paper16520.pdf  |
| 16521 | Study River Water Quality of Jansayee River                           |                                       |
|       | Mokshada Vitthal Mhaske and Tahseen Abdul Rehman                      |                                       |
|       | Dhansay                                                               | https://ijarsct.co.in/Paper16521.pdf  |
| 16522 | Study of Water Quality of Mangaon Village                             |                                       |
|       | Tahseen Abdul Rehman Dhansay                                          | https://ijarsct.co.in/Paper16522.pdf  |
| 16523 | Study of Water Quality of Mhasla Village                              |                                       |
|       | Tahseen Abdul Rehman Dhansay                                          | https://ijarsct.co.in/Paper16523.pdf  |
| 16524 | Study of Water Quality of Morba Village                               |                                       |
|       | Tahseen Abdul Rehman Dhansay                                          | https://ijarsct.co.in/Paper16524.pdf  |
| 16525 | Study of Water Quality of Nizampur Village                            |                                       |
|       | Tahseen Abdul Rehman Dhansay                                          | https://ijarsct.co.in/Paper16525.pdf  |
| 16526 | Study of Water Quality of Vani Purar Village                          |                                       |
|       | Tahseen Abdul Rehman Dhansay                                          | https://ijarsct.co.in/Paper16526.pdf  |
| 16527 | The Chemicals in Pesticides and its Influence on Human                |                                       |
|       | Being                                                                 | https://ijarsct.co.in/Paper16527.pdf  |

|       | Mrs. Supriya S. Shigwan                                                              |                                      |
|-------|--------------------------------------------------------------------------------------|--------------------------------------|
| 16571 | Investigating the Design and Synthesis of Eco-Friendly and                           |                                      |
|       | Efficient Organic Photovoltaic Materials for Renewable                               |                                      |
|       | Energy Applications                                                                  |                                      |
|       | Mrs. Supriya S. Shigwan                                                              | https://ijarsct.co.in/Paper16571.pdf |
| 16572 | A case study of Retail Marketing & Branding                                          |                                      |
|       | Dr. Wani Murlidhar Namdeo                                                            | https://ijarsct.co.in/Paper16572.pdf |
| 16573 | Impact of Industrialization on the Global Environment                                |                                      |
|       | Dr. Wani Murlidhar Namdeo                                                            | https://ijarsct.co.in/Paper16573.pdf |
| 16574 | Bringing Excellence in Commerce Education through Choice                             |                                      |
| 10071 | Based Credit System                                                                  |                                      |
|       | Dr. Wani Murlidhar Namdeo                                                            |                                      |
| 16575 |                                                                                      | https://ijarsct.co.in/Paper16574.pdf |
| 10373 | Human Resource Management in Retailing<br>Dr. Wani Murlidhar Namdeo                  |                                      |
| 10570 |                                                                                      | https://ijarsct.co.in/Paper16575.pdf |
| 16576 | Drumstick is a Nutritional Tree                                                      |                                      |
|       | Anamika Manohar Tambade, Shakaldev Paswan, Swastika                                  |                                      |
|       | Yadav, Daniya Geete                                                                  | https://ijarsct.co.in/Paper16576.pdf |
| 16577 | लोकसाहित्यातून आलेली स्त्री गीते                                                     |                                      |
|       | प्रा. सो. स्वाती नवनाथ पवार                                                          | https://ijarsct.co.in/Paper16577.pdf |
| 16578 | संत एकनाथ —लोकसाहित्यिक व लोकशिक्षक                                                  |                                      |
|       | प्रा. सौ. स्वाती नवनाथ पवार                                                          | https://ijarsct.co.in/Paper16578.pdf |
| 16579 | कोकणातील गौरी पूजन एक अभ्यास                                                         |                                      |
| 16580 | सहा. प्रा. सौ. स्वाती नवनाथ पवार<br>कुर्ला गावाच्या परिसरातील होलिका उत्सव           | https://ijarsct.co.in/Paper16579.pdf |
| 10280 | पुरुषा भाषाच्या पारराराता होतियम् उरराष<br>सहा. प्रा. सो. स्वाती नवनाथ पवार          | https://ijarsct.co.in/Paper16580.pdf |
| 16581 | रहा. जा. स्वाता नवनाव प्यार<br>डॉ.बाबासाहेब आंबेडकर यांचे शिक्षण आणि शैक्षणिक प्रवास | Intps://jarsct.co.in/Paper16580.pdf  |
| 10501 | सौ. योजना यो. हळदे                                                                   |                                      |
| 16582 | महाड तालुक्यातील अपरिचीत कोल लेणी                                                    | https://ijarsct.co.in/Paper16581.pdf |
| 10202 | सौ. योजना यो. हळदे                                                                   | https://ijarsct.co.in/Paper16582.pdf |
| 16583 | महाड तालुक्यातील लेणी                                                                |                                      |
|       | सौ. योजना यो. हळदे                                                                   | https://ijarsct.co.in/Paper16583.pdf |
| 16584 | चवदार तळे सत्याग्रह                                                                  |                                      |
|       | सौ. योजना यो. हळदे                                                                   | https://ijarsct.co.in/Paper16584.pdf |
| 16585 | काळाराम मंदिर सत्याग्रह                                                              |                                      |
|       | सौ. योजना यो. हळदे                                                                   | https://ijarsct.co.in/Paper16585.pdf |
| 16586 | महात्मा ज्योतिबा फुले : स्त्री शिक्षण कार्य                                          |                                      |
|       | सौ. योजना यो. हळदे                                                                   | https://ijarsct.co.in/Paper16586.pdf |