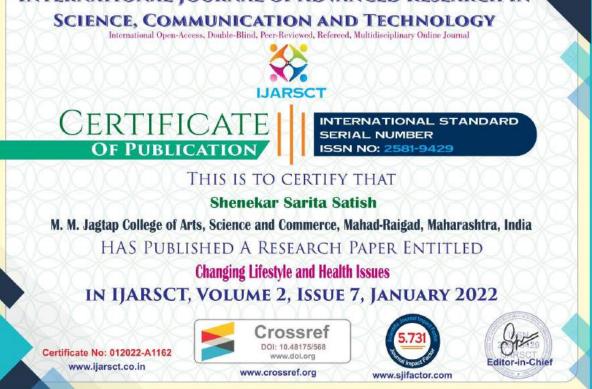

|       | Mokshada Mhaske                                                                                                                           |                                       |
|-------|-------------------------------------------------------------------------------------------------------------------------------------------|---------------------------------------|
| 16542 | Prospects and Challenges of Mobile Banking in India<br>Mokshada Mhaske                                                                    | https://ijarsct.co.in/Paper16542.pdf  |
| 16543 | A Study on Financial Statement Analysis with the Help of<br>Ratio Analysis at Ducol Organic & Colours Pvt. Ltd, Panvel<br>Mokshada Mhaske | https://ijarsct.co.in/Paper16543.pdf  |
| 16544 | Medicinal Plant of Alovera                                                                                                                |                                       |
|       | Anamika Manohar Tambade                                                                                                                   | https://ijarsct.co.in/Paper16544.pdf  |
| 16545 | Medicinal Plant of Shikakai                                                                                                               |                                       |
|       | Khwaish Itkaan, Aarushi Singh, Kashish Pathan                                                                                             | https://ijarsct.co.in/Paper16545.pdf  |
| 16546 | A Case Study of Tulsi-Botanical Variants & Uses                                                                                           |                                       |
|       | Anamika Manohar Tambade                                                                                                                   | https://ijarsct.co.in/Paper16546.pdf  |
| 16547 | Internet Banking                                                                                                                          |                                       |
|       | Prof. Alseema Mukadam                                                                                                                     | https://iicrest.co.in/Deport/CE47.adf |
| 16548 | Changing Lifestyle and Health Issues                                                                                                      | https://ijarsct.co.in/Paper16547.pdf  |
| 10340 | Shenekar Sarita Satish and Shenekar Diya Satish                                                                                           |                                       |
| 10540 |                                                                                                                                           | https://ijarsct.co.in/Paper16548.pdf  |
| 16549 | The Study of Retail Banking and Treasury Management of<br>the Annasaheb Savant Co-Operative Urban Bank Ltd Mahad -<br>Raigad              |                                       |
|       | Mr. Ronak Harshad Shah                                                                                                                    | https://ijarsct.co.in/Paper16549.pdf  |
| 16550 | The Study on Impact of Over the Top (OTT): The Digital<br>Platform<br>Mr. Ronak Harshad Shah                                              |                                       |
| 46554 |                                                                                                                                           | https://ijarsct.co.in/Paper16550.pdf  |
| 16551 | Use of Morning Glory Flower Extract as Anturalindihator in<br>Acid Base Titration<br>Tahseen Abdul Rehman Dhansay                         | https://ijarsct.co.in/Paper16551.pdf  |
| 16552 | Use of Petunia Flower Extract as a Natural Indicator in Acid                                                                              |                                       |
|       | Base Titration                                                                                                                            |                                       |
|       | Tahseen Abdul Rehman Dhansay                                                                                                              | https://ijarsct.co.in/Paper16552.pdf  |
| 16553 | Study River Water Quality of Sav River, Savitri River,                                                                                    |                                       |
|       | Chavdaar Talav                                                                                                                            |                                       |
|       | Mokshada Vitthal Mhaske and Tahseen Abdul Rehman                                                                                          |                                       |
| 46554 | Dhansay                                                                                                                                   | https://ijarsct.co.in/Paper16553.pdf  |
| 16554 | Soil Analysis of Nizampur Village<br>Tahseen Abdul Rehman Dhansay                                                                         | https://ijarsct.co.in/Paper16554.pdf  |
| 16555 | Soil Analysis of Shriwardhan Village                                                                                                      |                                       |
| 10000 | Tahseen Abdul Rehman Dhansay                                                                                                              | https://ijarsct.co.in/Paper16555.pdf  |
| 16556 | Study of Total Hardness of Different Water Samples                                                                                        |                                       |
|       | Prof. Mokshada Mhaske and Tahseen Abdul Rehman                                                                                            |                                       |
|       | Dhansay                                                                                                                                   | https://ijarsct.co.in/Paper16556.pdf  |