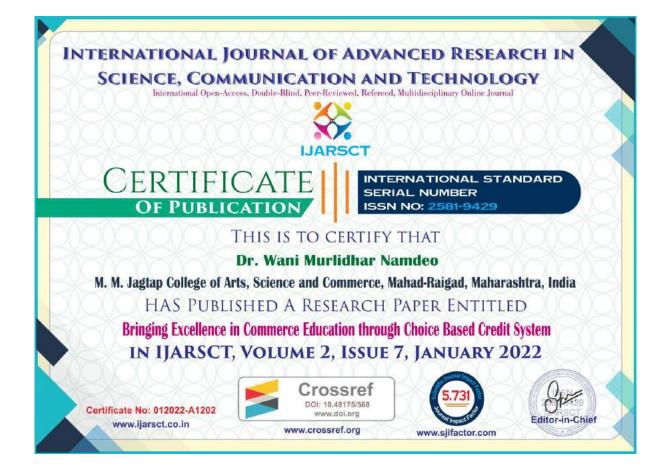

|       | Mrs. Supriya S. Shigwan                                                              |                                      |
|-------|--------------------------------------------------------------------------------------|--------------------------------------|
| 16571 | Investigating the Design and Synthesis of Eco-Friendly and                           |                                      |
|       | Efficient Organic Photovoltaic Materials for Renewable                               |                                      |
|       | Energy Applications                                                                  |                                      |
|       | Mrs. Supriya S. Shigwan                                                              | https://ijarsct.co.in/Paper16571.pdf |
| 16572 | A case study of Retail Marketing & Branding                                          |                                      |
|       | Dr. Wani Murlidhar Namdeo                                                            | https://ijarsct.co.in/Paper16572.pdf |
| 16573 | Impact of Industrialization on the Global Environment                                |                                      |
|       | Dr. Wani Murlidhar Namdeo                                                            | https://ijarsct.co.in/Paper16573.pdf |
| 16574 | Bringing Excellence in Commerce Education through Choice                             |                                      |
| 10071 | Based Credit System                                                                  |                                      |
|       | Dr. Wani Murlidhar Namdeo                                                            |                                      |
| 16575 |                                                                                      | https://ijarsct.co.in/Paper16574.pdf |
| 10373 | Human Resource Management in Retailing<br>Dr. Wani Murlidhar Namdeo                  |                                      |
| 10570 |                                                                                      | https://ijarsct.co.in/Paper16575.pdf |
| 16576 | Drumstick is a Nutritional Tree                                                      |                                      |
|       | Anamika Manohar Tambade, Shakaldev Paswan, Swastika                                  |                                      |
|       | Yadav, Daniya Geete                                                                  | https://ijarsct.co.in/Paper16576.pdf |
| 16577 | लोकसाहित्यातून आलेली स्त्री गीते                                                     |                                      |
|       | प्रा. सो. स्वाती नवनाथ पवार                                                          | https://ijarsct.co.in/Paper16577.pdf |
| 16578 | संत एकनाथ —लोकसाहित्यिक व लोकशिक्षक                                                  |                                      |
|       | प्रा. सौ. स्वाती नवनाथ पवार                                                          | https://ijarsct.co.in/Paper16578.pdf |
| 16579 | कोकणातील गौरी पूजन एक अभ्यास                                                         |                                      |
| 16580 | सहा. प्रा. सौ. स्वाती नवनाथ पवार<br>कुर्ला गावाच्या परिसरातील होलिका उत्सव           | https://ijarsct.co.in/Paper16579.pdf |
| 10280 | पुरुषा भाषाच्या पारराराता होतियम् उरराष<br>सहा. प्रा. सो. स्वाती नवनाथ पवार          | https://ijarsct.co.in/Paper16580.pdf |
| 16581 | रहा. जा. स्वाता नवनाव प्यार<br>डॉ.बाबासाहेब आंबेडकर यांचे शिक्षण आणि शैक्षणिक प्रवास | Intps://jarsct.co.in/Paper16580.pdf  |
| 10501 | सौ. योजना यो. हळदे                                                                   |                                      |
| 16582 | महाड तालुक्यातील अपरिचीत कोल लेणी                                                    | https://ijarsct.co.in/Paper16581.pdf |
| 10202 | सौ. योजना यो. हळदे                                                                   | https://ijarsct.co.in/Paper16582.pdf |
| 16583 | महाड तालुक्यातील लेणी                                                                |                                      |
|       | सौ. योजना यो. हळदे                                                                   | https://ijarsct.co.in/Paper16583.pdf |
| 16584 | चवदार तळे सत्याग्रह                                                                  |                                      |
|       | सौ. योजना यो. हळदे                                                                   | https://ijarsct.co.in/Paper16584.pdf |
| 16585 | काळाराम मंदिर सत्याग्रह                                                              |                                      |
|       | सौ. योजना यो. हळदे                                                                   | https://ijarsct.co.in/Paper16585.pdf |
| 16586 | महात्मा ज्योतिबा फुले : स्त्री शिक्षण कार्य                                          |                                      |
|       | सौ. योजना यो. हळदे                                                                   | https://ijarsct.co.in/Paper16586.pdf |

mumo IQAC Co-ordinator

IQAC CO-OFCINATOR M.M.Jagtap College of Arts, Science and Commerce At post Mahad- Raigad.

nni PRINCIPAL M. M. JAGTAP SENIOR COLLEGE ARTS, SCIENCE & COMMERCE MAHAD - RAIGAD.

. ] =

M.M. JA • 6 C

ARTS, SCIENCE & COMMERCE, MAHAD-RAIGAD

(Affiliated to University of Mumbai) NGC 2009/152/09 MASHI 4 Date: 11 July 2009 • Email: mmjagtap11@yahoo.com

Founder & Ex. Chairman: Late. Manik Motiram Jagtap(Ex.M.L.A.)

Society Regd.No.Maharashtra/189/2003(Raigad) Trust Regd.No.Maharashtra F 4523/2003(Raigad)

| 16587 | कोकणातील लोककला                                    |                                      |
|-------|----------------------------------------------------|--------------------------------------|
|       | सौ. योजना यो. हळदे                                 | https://ijarsct.co.in/Paper16587.pdf |
| 16588 | महात्मा ज्योतिबा फुले : स्त्री शिक्षण कार्य        |                                      |
|       | सो. योजना यो. हळदे                                 | https://ijarsct.co.in/Paper16588.pdf |
| 16589 | महाराष्ट्र राज्यातील जलसमस्या एक अभ्यास            |                                      |
|       | Dr. Wani Murlidhar Namdeo                          | https://ijarsct.co.in/Paper16589.pdf |
| 16590 | The Vaccine Conquered Covid-19 Worldwide-Operation |                                      |
|       | Warp Speed and Confrontation of Pharmaceuticals    |                                      |
|       | Mahesh Walle, Mokshada Mhaske and Ranjita Ingle    | https://ijarsct.co.in/Paper16590.pdf |
| 16591 | The Evolution of Chromene as Bioactive Molecule    |                                      |
| _     | Mokshada Mhaske                                    | https://ijarsct.co.in/Paper16591.pdf |

mumo IQAC Co-ordinator

nni PRINCIPAL M. M. JAGTAP SENIOR COLLEGE ARTS, SCIENCE & COMMERCE MAHAD - RAIGAD.

Founder & Ex. Chairman: Late. Manik Motiram Jagtap(Ex.M.L.A.)

Society Regd.No.Maharashtra/189/2003(Raigad) Trust Regd.No.Maharashtra F 4523/2003(Raigad)

IQAC Co-ordinator

no PRINCIPAL M. M. JAGTAP SENIOR COLLEGE ARTS, SCIENCE & COMMERCE MAHAD - RAIGAD.

THIS IS TO CERTIFY THAT Kalyani Baburav Shinde M. M. Jagtap College of Arts, Science and Commerce, Mahad-Raigad, Maharashtra, India HAS PUBLISHED A RESEARCH PAPER ENTITLED E-Banking Service in India IN IJARSCT, VOLUME 2, ISSUE 7, JANUARY 2022

> Crossref DOI: 10.48175/568

www.doi.org

www.crossref.org

CERTIFICATE

OF PUBLICATION

IQAC Co-ordinator

Certificate No: 012022-A1093

www.ijarsct.co.in

IQAC Co-ordinator M.M.Jagtap College of Arts, Science and Commerce At post Mahad- Raigad.

INTERNATIONAL STANDARD

www.sjifactor.com

SERIAL NUMBER

ISSN NO: 2581-9429

nn PRINCIPAL M. M. JAGTAP SENIOR COLLEGE ARTS, SCIENCE & COMMERCE MAHAD - RAIGAD.

**Editor-in-Chief** 

THIS IS TO CERTIFY THAT Kalyani Baburav Shinde M. M. Jagtap College of Arts, Science and Commerce, Mahad-Raigad, Maharashtra, India HAS PUBLISHED A RESEARCH PAPER ENTITLED FDP in India Organized Retail Sector IN IJARSCT, VOLUME 2, ISSUE 7, JANUARY 2022

> Crossref DOI: 10.48175/568

www.doi.org

www.crossref.org

INTERNATIONAL STANDARD

www.sjifactor.com

SERIAL NUMBER

ISSN NO: 2581-9429

CERTIFICATE

OF PUBLICATION

Certificate No: 012022-A1094

www.ijarsct.co.in

M.M.Jagtap College of Arts, Science and Commerce At post Mahad- Raigad.

no PRINCIPAL M. M. JAGTAP SENIOR COLLEGE ARTS, SCIENCE & COMMERCE MAHAD - RAIGAD.

**Editor-in-Chief** 

IQAC Co-ordinator

IQAC CO-OFGINATOF M.M.Jagtap College of Arts, Science and Commerce At post Mahad- Raigad.

no PRINCIPAL M. M. JAGTAP SENIOR COLLEGE ARTS, SCIENCE & COMMERCE MAHAD - RAIGAD.