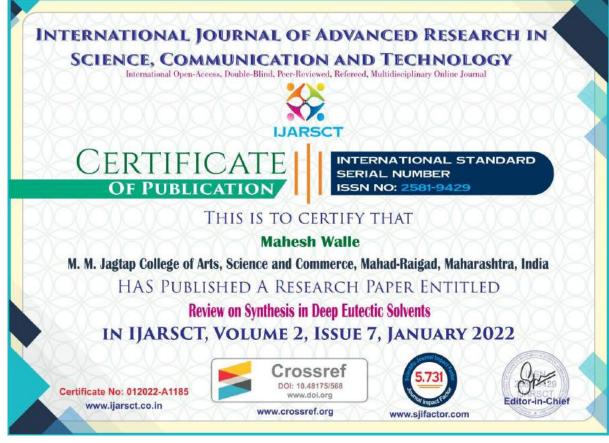

|       | of Eco-Friendly and Efficient Organic Photovoltaic Materials          |                                       |
|-------|-----------------------------------------------------------------------|---------------------------------------|
|       | for Renewable Energy Applications                                     |                                       |
|       | Mrs. Supriya S. Shigwan                                               |                                       |
| 16514 | Exploring Efficient and Sustainable Methods for Water                 |                                       |
|       | Hardness Treatment in Chemistry                                       |                                       |
|       | Mrs. Supriya S. Shigwan                                               | https://ijarsct.co.in/Paper16514.pdf  |
| 16515 | Quantitative Analysis of Food Additives: Assessing the                |                                       |
|       | Presence and Concentrations in Processed Foods                        |                                       |
|       | Mrs. Supriya S. Shigwan                                               | https://ijarsct.co.in/Paper16515.pdf  |
| 16516 | Synthesis and Characterization of Novel Biodegradable                 |                                       |
|       | Polymers from Renewable Resources                                     |                                       |
|       | Mrs. Supriya S. Shigwan                                               | https://ijarsct.co.in/Paper16516.pdf  |
| 16517 | Comparing Soil Quality of Kharawli Village                            | ittps://ijaisct.co.iii/Paper10510.pdf |
|       | Tahseen Abdul Rehman Dhansay                                          | https://ijarsct.co.in/Paper16517.pdf  |
| 16518 | Study of Water Quality of Dahiwali Village                            |                                       |
|       | Tahseen Abdul Rehman Dhansay                                          | https://ijarsct.co.in/Paper16518.pdf  |
| 16519 | Comparing Sugar Level of Different People After                       |                                       |
|       | Consumption of Different Fruits                                       |                                       |
| 16520 | Tahseen Abdul Rehman DhansayComparingSugarLevelofDifferentPeopleafter | https://ijarsct.co.in/Paper16519.pdf  |
| 10520 | Consumption of Different Vegetable Juice                              |                                       |
|       | Tahseen Abdul Rehman Dhansay                                          | https://ijarsct.co.in/Paper16520.pdf  |
| 16521 | Study River Water Quality of Jansayee River                           |                                       |
|       | Mokshada Vitthal Mhaske and Tahseen Abdul Rehman                      |                                       |
|       | Dhansay                                                               | https://ijarsct.co.in/Paper16521.pdf  |
| 16522 | Study of Water Quality of Mangaon Village                             |                                       |
|       | Tahseen Abdul Rehman Dhansay                                          | https://ijarsct.co.in/Paper16522.pdf  |
| 16523 | Study of Water Quality of Mhasla Village                              |                                       |
|       | Tahseen Abdul Rehman Dhansay                                          | https://ijarsct.co.in/Paper16523.pdf  |
| 16524 | Study of Water Quality of Morba Village                               |                                       |
|       | Tahseen Abdul Rehman Dhansay                                          | https://ijarsct.co.in/Paper16524.pdf  |
| 16525 | Study of Water Quality of Nizampur Village                            |                                       |
|       | Tahseen Abdul Rehman Dhansay                                          | https://ijarsct.co.in/Paper16525.pdf  |
| 16526 | Study of Water Quality of Vani Purar Village                          |                                       |
|       | Tahseen Abdul Rehman Dhansay                                          | https://ijarsct.co.in/Paper16526.pdf  |
| 16527 | The Chemicals in Pesticides and its Influence on Human                |                                       |
|       | Being                                                                 | https://ijarsct.co.in/Paper16527.pdf  |

|       | Mokshada Mhaske, Mahesh Walle, Baliram Vibhute, Abhijit                                                                                         |                                                                              |
|-------|-------------------------------------------------------------------------------------------------------------------------------------------------|------------------------------------------------------------------------------|
|       | Patki                                                                                                                                           |                                                                              |
| 16528 | Artificial Intelligence for Drug Discovery- Resources,<br>Application and Challenges<br>Mokshada Mhaske, Mahesh Walle, Baliram Vibhute, Abhijit |                                                                              |
|       | Patki                                                                                                                                           | https://ijarsct.co.in/Paper16528.pdf                                         |
| 16529 | The Green Synthesis of 2-Amino-4H-Chromenes by using<br>Sulfonic Acid-functionalized Phthalimide                                                |                                                                              |
|       | Mokshada Mhaske, Mahesh Walle, Baliram Vibhute, Abhijit<br>Patki                                                                                | https://ijarsct.co.in/Paper16529.pdf                                         |
| 16530 | Chemical Analysis of Drinking Water of Villages of Mahad<br>Tahsil Raigad Distract<br>Mokshada Mhaske, Mahesh Walle, Baliram Vibhute, Abhijit   |                                                                              |
|       | Patki                                                                                                                                           | https://ijarsct.co.in/Paper16530.pdf                                         |
| 16531 | A Review on Water Quality Index Parameters<br>Mokshada Mhaske, Mahesh Walle, Baliram Vibhute, Abhijit<br>Patki                                  | https://ijarsct.co.in/Paper16531.pdf                                         |
| 16532 | Impact of Online Indian Banking System<br>Dr. Wani Murlidhar Namdeo                                                                             | https://ijarsct.co.in/Paper16532.pdf                                         |
| 16533 | The Roll of Small Scale Industries for Development of Rural<br>India with Special Reference to Raigad District<br>Dr. Wani Murlidhar Namdeo     |                                                                              |
| 16534 | A Case Study of New Education Policy 2020 System in<br>Higher Education<br>Dr. Wani Murlidhar Namdeo                                            | https://ijarsct.co.in/Paper16533.pdf<br>https://ijarsct.co.in/Paper16534.pdf |
| 16535 | Potential for New Retail Enterprises having Scope in Raigad<br>District<br>Dr. Wani Murlidhar Namdeo                                            | https://ijarsct.co.in/Paper16535.pdf                                         |
| 16536 | Impact of the Globalization Era on Retail Marketing in India<br>Dr. Wani Murlidhar Namdeo                                                       | https://ijarsct.co.in/Paper16536.pdf                                         |
| 16537 | गो ग आगरकर यांचे स्त्री उद्धाराचे कार्य<br>प्रा. सौ. स्वाती नवनाथ पवार                                                                          | https://ijarsct.co.in/Paper16537.pdf                                         |
| 16538 | बोलींच्या अभ्यासाची गरज व महत्त्व                                                                                                               |                                                                              |
| 16539 | प्रा. सो. स्वाती नवनाथ पवार<br>आदिवासी, नागरी संस्कृतीचे प्रतिक – बोहाडा                                                                        | https://ijarsct.co.in/Paper16538.pdf                                         |
| 16540 | प्रा. सौ. स्वाती नवनाथ पवार<br>एक प्रबोधनात्मक लोककला प्रकार– कीर्तन                                                                            | https://ijarsct.co.in/Paper16539.pdf                                         |
|       | प्रा. सौ. स्वाती नवनाथ पवार                                                                                                                     | https://ijarsct.co.in/Paper16540.pdf                                         |
| 16541 | A Study on Comparative Services of Private Bank and Public<br>Bank''                                                                            |                                                                              |
|       | (State Bank of India (SBI) & ICICI Bank) at Mahad-Raigad                                                                                        | https://ijarsct.co.in/Paper16541.pdf                                         |

|       | Mokshada Mhaske                                                                                                                           |                                       |
|-------|-------------------------------------------------------------------------------------------------------------------------------------------|---------------------------------------|
| 16542 | Prospects and Challenges of Mobile Banking in India<br>Mokshada Mhaske                                                                    | https://ijarsct.co.in/Paper16542.pdf  |
| 16543 | A Study on Financial Statement Analysis with the Help of<br>Ratio Analysis at Ducol Organic & Colours Pvt. Ltd, Panvel<br>Mokshada Mhaske | https://ijarsct.co.in/Paper16543.pdf  |
| 16544 | Medicinal Plant of Alovera                                                                                                                |                                       |
|       | Anamika Manohar Tambade                                                                                                                   | https://ijarsct.co.in/Paper16544.pdf  |
| 16545 | Medicinal Plant of Shikakai                                                                                                               |                                       |
|       | Khwaish Itkaan, Aarushi Singh, Kashish Pathan                                                                                             | https://ijarsct.co.in/Paper16545.pdf  |
| 16546 | A Case Study of Tulsi-Botanical Variants & Uses                                                                                           |                                       |
|       | Anamika Manohar Tambade                                                                                                                   | https://ijarsct.co.in/Paper16546.pdf  |
| 16547 | Internet Banking                                                                                                                          |                                       |
|       | Prof. Alseema Mukadam                                                                                                                     | https://iicrest.co.in/Deport/CE47.adf |
| 16548 | Changing Lifestyle and Health Issues                                                                                                      | https://ijarsct.co.in/Paper16547.pdf  |
| 10340 | Shenekar Sarita Satish and Shenekar Diya Satish                                                                                           |                                       |
| 10540 |                                                                                                                                           | https://ijarsct.co.in/Paper16548.pdf  |
| 16549 | The Study of Retail Banking and Treasury Management of<br>the Annasaheb Savant Co-Operative Urban Bank Ltd Mahad -<br>Raigad              |                                       |
|       | Mr. Ronak Harshad Shah                                                                                                                    | https://ijarsct.co.in/Paper16549.pdf  |
| 16550 | The Study on Impact of Over the Top (OTT): The Digital<br>Platform<br>Mr. Ronak Harshad Shah                                              |                                       |
| 46554 |                                                                                                                                           | https://ijarsct.co.in/Paper16550.pdf  |
| 16551 | Use of Morning Glory Flower Extract as Anturalindihator in<br>Acid Base Titration<br>Tahseen Abdul Rehman Dhansay                         | https://ijarsct.co.in/Paper16551.pdf  |
| 16552 | Use of Petunia Flower Extract as a Natural Indicator in Acid                                                                              |                                       |
|       | Base Titration                                                                                                                            |                                       |
|       | Tahseen Abdul Rehman Dhansay                                                                                                              | https://ijarsct.co.in/Paper16552.pdf  |
| 16553 | Study River Water Quality of Sav River, Savitri River,                                                                                    |                                       |
|       | Chavdaar Talav                                                                                                                            |                                       |
|       | Mokshada Vitthal Mhaske and Tahseen Abdul Rehman                                                                                          |                                       |
| 46554 | Dhansay                                                                                                                                   | https://ijarsct.co.in/Paper16553.pdf  |
| 16554 | Soil Analysis of Nizampur Village<br>Tahseen Abdul Rehman Dhansay                                                                         | https://ijarsct.co.in/Paper16554.pdf  |
| 16555 | Soil Analysis of Shriwardhan Village                                                                                                      |                                       |
| 10000 | Tahseen Abdul Rehman Dhansay                                                                                                              | https://ijarsct.co.in/Paper16555.pdf  |
| 16556 | Study of Total Hardness of Different Water Samples                                                                                        |                                       |
|       | Prof. Mokshada Mhaske and Tahseen Abdul Rehman                                                                                            |                                       |
|       | Dhansay                                                                                                                                   | https://ijarsct.co.in/Paper16556.pdf  |

Society Regd.No.Maharashtra/189/2003(Raigad) Trust Regd.No.Maharashtra F 4523/2003(Raigad)

| 16557 | Study River Water Quality of Sav River, Savitri River, Cvdaar                                  |                                      |
|-------|------------------------------------------------------------------------------------------------|--------------------------------------|
|       | Talav.                                                                                         |                                      |
|       | Mokshada Mhaske, Mahesh Walle, Baliram Vibhute, Abhijit                                        |                                      |
| 46550 | Patki, Tahseen Abdul Rehman Dhansay                                                            | https://ijarsct.co.in/Paper16557.pdf |
| 16558 | Study River Water Quality of Jansayee River Mhasla                                             |                                      |
|       | Mokshada Mhaske, Mahesh Walle, Baliram Vibhute, Abhijit<br>Patki, Tahseen Abdul Rehman Dhansay | https://ijarsct.co.in/Paper16558.pdf |
| 16559 | Review on Synthesis in Deep Eutectic Solvents                                                  |                                      |
|       | Mokshada Mhaske, Mahesh Walle, Baliram Vibhute, Abhijit                                        |                                      |
|       | Patki                                                                                          | https://ijarsct.co.in/Paper16559.pdf |
| 16560 | Management of Human Resource in Retailing Sector                                               |                                      |
|       | Kalyani Baburav Shinde                                                                         | https://ijarsct.co.in/Paper16560.pdf |
| 16561 | Customer Relationship Management in E-Commerce                                                 |                                      |
|       | Kalyani Baburav Shinde                                                                         | https://ijarsct.co.in/Paper16561.pdf |
| 16562 | A Systematic Literature Review of Supply Chain Management                                      |                                      |
|       | Kalyani Baburav Shinde                                                                         | https://ijarsct.co.in/Paper16562.pdf |
| 16563 | Significance of Relation between Retailing and Tourism                                         |                                      |
|       | Kalyani Baburav Shinde                                                                         | https://ijarsct.co.in/Paper16563.pdf |
| 16564 | Surface Modification of Nanoparticles for Enhanced Catalytic                                   | Intps.//ijarsct.co.in/Paper10505.put |
|       | Activity                                                                                       |                                      |
|       | Miss. Rafat Sabir Chafekar                                                                     |                                      |
| 16565 |                                                                                                | https://ijarsct.co.in/Paper16564.pdf |
| 10202 | Advancements in Nanotechnology for Electrochemical                                             |                                      |
|       | Analysis                                                                                       |                                      |
|       | Miss. Rafat Sabir Chafekar                                                                     | https://ijarsct.co.in/Paper16565.pdf |
| 16566 | Innovative Ligand Design for Tailored Coordination Chemistry                                   |                                      |
|       | and Catalytic Applications                                                                     |                                      |
|       | Miss. Rafat Sabir Chafekar                                                                     | https://ijarsct.co.in/Paper16566.pdf |
| 16567 | Investigating the Catalytic Properties of Metal-Organic                                        |                                      |
|       | Frameworks (MOFs) for CO2 Conversion                                                           |                                      |
|       | Miss. Rafat Sabir Chafekar                                                                     | https://ijarsct.co.in/Paper16567.pdf |
| 16568 | Exploring Novel Catalysts for Sustainable Hydrogen                                             |                                      |
|       | Production in Inorganic Chemistry                                                              |                                      |
|       | Mrs. Supriya S. Shigwan                                                                        | https://ijarsct.co.in/Paper16568.pdf |
| 16569 | Integration of Data Analytics for Enhanced Quality Assurance                                   |                                      |
|       | in Analytical Chemistry                                                                        |                                      |
|       | Mrs. Supriya S. Shigwan                                                                        | https://ijarsct.co.in/Paper16569.pdf |
| 16570 | Global Warming Impact Analysis                                                                 | https://ijarsct.co.in/Paper16570.pdf |
|       |                                                                                                |                                      |

|       | Mrs. Supriya S. Shigwan                                                              |                                      |
|-------|--------------------------------------------------------------------------------------|--------------------------------------|
| 16571 | Investigating the Design and Synthesis of Eco-Friendly and                           |                                      |
|       | Efficient Organic Photovoltaic Materials for Renewable                               |                                      |
|       | Energy Applications                                                                  |                                      |
|       | Mrs. Supriya S. Shigwan                                                              | https://ijarsct.co.in/Paper16571.pdf |
| 16572 | A case study of Retail Marketing & Branding                                          |                                      |
|       | Dr. Wani Murlidhar Namdeo                                                            | https://ijarsct.co.in/Paper16572.pdf |
| 16573 | Impact of Industrialization on the Global Environment                                |                                      |
|       | Dr. Wani Murlidhar Namdeo                                                            | https://ijarsct.co.in/Paper16573.pdf |
| 16574 | Bringing Excellence in Commerce Education through Choice                             |                                      |
| 10071 | Based Credit System                                                                  |                                      |
|       | Dr. Wani Murlidhar Namdeo                                                            |                                      |
| 16575 |                                                                                      | https://ijarsct.co.in/Paper16574.pdf |
| 10373 | Human Resource Management in Retailing<br>Dr. Wani Murlidhar Namdeo                  |                                      |
| 10570 |                                                                                      | https://ijarsct.co.in/Paper16575.pdf |
| 16576 | Drumstick is a Nutritional Tree                                                      |                                      |
|       | Anamika Manohar Tambade, Shakaldev Paswan, Swastika                                  |                                      |
|       | Yadav, Daniya Geete                                                                  | https://ijarsct.co.in/Paper16576.pdf |
| 16577 | लोकसाहित्यातून आलेली स्त्री गीते                                                     |                                      |
|       | प्रा. सो. स्वाती नवनाथ पवार                                                          | https://ijarsct.co.in/Paper16577.pdf |
| 16578 | संत एकनाथ —लोकसाहित्यिक व लोकशिक्षक                                                  |                                      |
|       | प्रा. सौ. स्वाती नवनाथ पवार                                                          | https://ijarsct.co.in/Paper16578.pdf |
| 16579 | कोकणातील गौरी पूजन एक अभ्यास                                                         |                                      |
| 16580 | सहा. प्रा. सौ. स्वाती नवनाथ पवार<br>कुर्ला गावाच्या परिसरातील होलिका उत्सव           | https://ijarsct.co.in/Paper16579.pdf |
| 10280 | पुरुषा भाषाच्या पारराराता होतियम् उरराष<br>सहा. प्रा. सो. स्वाती नवनाथ पवार          | https://ijarsct.co.in/Paper16580.pdf |
| 16581 | रहा. जा. स्वाता नवनाव प्यार<br>डॉ.बाबासाहेब आंबेडकर यांचे शिक्षण आणि शैक्षणिक प्रवास | Intps://jarsct.co.in/Paper16580.pdf  |
| 10501 | सौ. योजना यो. हळदे                                                                   |                                      |
| 16582 | महाड तालुक्यातील अपरिचीत कोल लेणी                                                    | https://ijarsct.co.in/Paper16581.pdf |
| 10202 | सौ. योजना यो. हळदे                                                                   | https://ijarsct.co.in/Paper16582.pdf |
| 16583 | महाड तालुक्यातील लेणी                                                                |                                      |
|       | सौ. योजना यो. हळदे                                                                   | https://ijarsct.co.in/Paper16583.pdf |
| 16584 | चवदार तळे सत्याग्रह                                                                  |                                      |
|       | सौ. योजना यो. हळदे                                                                   | https://ijarsct.co.in/Paper16584.pdf |
| 16585 | काळाराम मंदिर सत्याग्रह                                                              |                                      |
|       | सौ. योजना यो. हळदे                                                                   | https://ijarsct.co.in/Paper16585.pdf |
| 16586 | महात्मा ज्योतिबा फुले : स्त्री शिक्षण कार्य                                          |                                      |
|       | सौ. योजना यो. हळदे                                                                   | https://ijarsct.co.in/Paper16586.pdf |

Society Regd.No.Maharashtra/189/2003(Raigad) Trust Regd.No.Maharashtra F 4523/2003(Raigad)

| 16587 | कोकणातील लोककला                                    |                                      |
|-------|----------------------------------------------------|--------------------------------------|
|       | सौ. योजना यो. हळदे                                 | https://ijarsct.co.in/Paper16587.pdf |
| 16588 | महात्मा ज्योतिबा फुले : स्त्री शिक्षण कार्य        |                                      |
|       | सो. योजना यो. हळदे                                 | https://ijarsct.co.in/Paper16588.pdf |
| 16589 | महाराष्ट्र राज्यातील जलसमस्या एक अभ्यास            |                                      |
|       | Dr. Wani Murlidhar Namdeo                          | https://ijarsct.co.in/Paper16589.pdf |
| 16590 | The Vaccine Conquered Covid-19 Worldwide-Operation |                                      |
|       | Warp Speed and Confrontation of Pharmaceuticals    |                                      |
|       | Mahesh Walle, Mokshada Mhaske and Ranjita Ingle    | https://ijarsct.co.in/Paper16590.pdf |
| 16591 | The Evolution of Chromene as Bioactive Molecule    |                                      |
| _     | Mokshada Mhaske                                    | https://ijarsct.co.in/Paper16591.pdf |