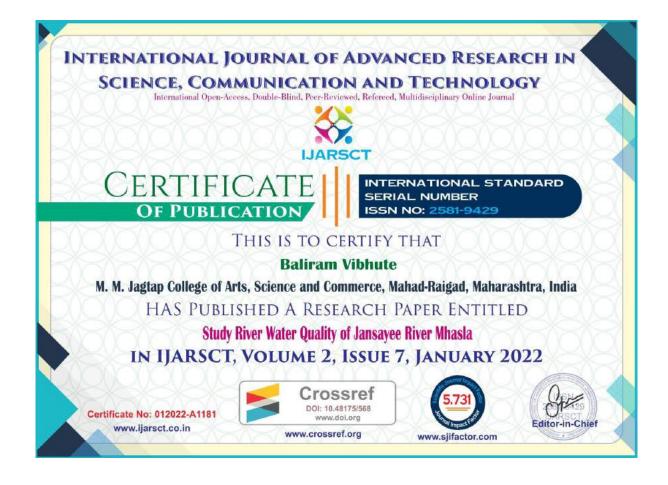

THIS IS TO CERTIFY THAT Mokshada Vitthal Mhaske M. M. Jagtap College of Arts, Science and Commerce, Mahad-Raigad, Maharashtra, India HAS PUBLISHED A RESEARCH PAPER ENTITLED Study River Water Quality of Jansayee River IN IJARSCT, VOLUME 2, ISSUE 7, JANUARY 2022

> Crossref DOI: 10.48175/568

www.doi.org

www.crossref.org

CERTIFICATE

**OF PUBLICATION** 

IQAC Co-ordinator

Certificate No: 012022-A1118

www.ijarsct.co.in

M.M.Jagtap College of Arts, Science and Commerce At post Mahad- Raigad.

INTERNATIONAL STANDARD

www.sjifactor.com

SERIAL NUMBER

ISSN NO: 2581-9429

no PRINCIPAL M. M. JAGTAP SENIOR COLLEGE ARTS, SCIENCE & COMMERCE MAHAD - RAIGAD.