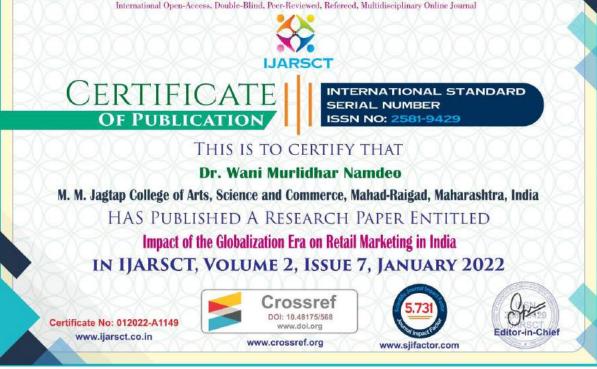

|       | Mokshada Mhaske, Mahesh Walle, Baliram Vibhute, Abhijit                                                                                         |                                                                              |
|-------|-------------------------------------------------------------------------------------------------------------------------------------------------|------------------------------------------------------------------------------|
|       | Patki                                                                                                                                           |                                                                              |
| 16528 | Artificial Intelligence for Drug Discovery- Resources,<br>Application and Challenges<br>Mokshada Mhaske, Mahesh Walle, Baliram Vibhute, Abhijit |                                                                              |
|       | Patki                                                                                                                                           | https://ijarsct.co.in/Paper16528.pdf                                         |
| 16529 | The Green Synthesis of 2-Amino-4H-Chromenes by using<br>Sulfonic Acid-functionalized Phthalimide                                                |                                                                              |
|       | Mokshada Mhaske, Mahesh Walle, Baliram Vibhute, Abhijit<br>Patki                                                                                | https://ijarsct.co.in/Paper16529.pdf                                         |
| 16530 | Chemical Analysis of Drinking Water of Villages of Mahad<br>Tahsil Raigad Distract<br>Mokshada Mhaske, Mahesh Walle, Baliram Vibhute, Abhijit   |                                                                              |
|       | Patki                                                                                                                                           | https://ijarsct.co.in/Paper16530.pdf                                         |
| 16531 | A Review on Water Quality Index Parameters<br>Mokshada Mhaske, Mahesh Walle, Baliram Vibhute, Abhijit<br>Patki                                  | https://ijarsct.co.in/Paper16531.pdf                                         |
| 16532 | Impact of Online Indian Banking System<br>Dr. Wani Murlidhar Namdeo                                                                             | https://ijarsct.co.in/Paper16532.pdf                                         |
| 16533 | The Roll of Small Scale Industries for Development of Rural<br>India with Special Reference to Raigad District<br>Dr. Wani Murlidhar Namdeo     |                                                                              |
| 16534 | A Case Study of New Education Policy 2020 System in<br>Higher Education<br>Dr. Wani Murlidhar Namdeo                                            | https://ijarsct.co.in/Paper16533.pdf<br>https://ijarsct.co.in/Paper16534.pdf |
| 16535 | Potential for New Retail Enterprises having Scope in Raigad<br>District<br>Dr. Wani Murlidhar Namdeo                                            | https://ijarsct.co.in/Paper16535.pdf                                         |
| 16536 | Impact of the Globalization Era on Retail Marketing in India<br>Dr. Wani Murlidhar Namdeo                                                       | https://ijarsct.co.in/Paper16536.pdf                                         |
| 16537 | गो ग आगरकर यांचे स्त्री उद्धाराचे कार्य<br>प्रा. सौ. स्वाती नवनाथ पवार                                                                          | https://ijarsct.co.in/Paper16537.pdf                                         |
| 16538 | बोलींच्या अभ्यासाची गरज व महत्त्व                                                                                                               |                                                                              |
| 16539 | प्रा. सो. स्वाती नवनाथ पवार<br>आदिवासी, नागरी संस्कृतीचे प्रतिक – बोहाडा                                                                        | https://ijarsct.co.in/Paper16538.pdf                                         |
| 16540 | प्रा. सौ. स्वाती नवनाथ पवार<br>एक प्रबोधनात्मक लोककला प्रकार– कीर्तन                                                                            | https://ijarsct.co.in/Paper16539.pdf                                         |
|       | प्रा. सौ. स्वाती नवनाथ पवार                                                                                                                     | https://ijarsct.co.in/Paper16540.pdf                                         |
| 16541 | A Study on Comparative Services of Private Bank and Public<br>Bank''                                                                            |                                                                              |
|       | (State Bank of India (SBI) & ICICI Bank) at Mahad-Raigad                                                                                        | https://ijarsct.co.in/Paper16541.pdf                                         |