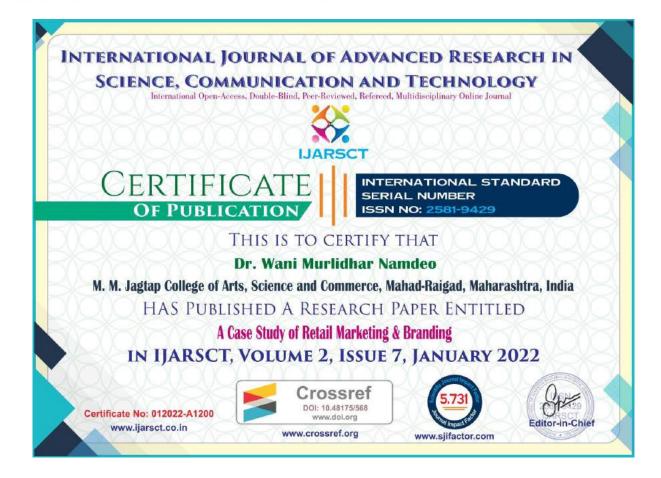

|       | Mrs. Supriya S. Shigwan                                                              |                                      |
|-------|--------------------------------------------------------------------------------------|--------------------------------------|
| 16571 | Investigating the Design and Synthesis of Eco-Friendly and                           |                                      |
|       | Efficient Organic Photovoltaic Materials for Renewable                               |                                      |
|       | Energy Applications                                                                  |                                      |
|       | Mrs. Supriya S. Shigwan                                                              | https://ijarsct.co.in/Paper16571.pdf |
| 16572 | A case study of Retail Marketing & Branding                                          |                                      |
|       | Dr. Wani Murlidhar Namdeo                                                            | https://ijarsct.co.in/Paper16572.pdf |
| 16573 | Impact of Industrialization on the Global Environment                                |                                      |
|       | Dr. Wani Murlidhar Namdeo                                                            | https://ijarsct.co.in/Paper16573.pdf |
| 16574 | Bringing Excellence in Commerce Education through Choice                             |                                      |
| 10071 | Based Credit System                                                                  |                                      |
|       | Dr. Wani Murlidhar Namdeo                                                            |                                      |
| 16575 |                                                                                      | https://ijarsct.co.in/Paper16574.pdf |
| 10373 | Human Resource Management in Retailing<br>Dr. Wani Murlidhar Namdeo                  |                                      |
| 10570 |                                                                                      | https://ijarsct.co.in/Paper16575.pdf |
| 16576 | Drumstick is a Nutritional Tree                                                      |                                      |
|       | Anamika Manohar Tambade, Shakaldev Paswan, Swastika                                  |                                      |
|       | Yadav, Daniya Geete                                                                  | https://ijarsct.co.in/Paper16576.pdf |
| 16577 | लोकसाहित्यातून आलेली स्त्री गीते                                                     |                                      |
|       | प्रा. सो. स्वाती नवनाथ पवार                                                          | https://ijarsct.co.in/Paper16577.pdf |
| 16578 | संत एकनाथ —लोकसाहित्यिक व लोकशिक्षक                                                  |                                      |
|       | प्रा. सौ. स्वाती नवनाथ पवार                                                          | https://ijarsct.co.in/Paper16578.pdf |
| 16579 | कोकणातील गौरी पूजन एक अभ्यास                                                         |                                      |
| 16580 | सहा. प्रा. सौ. स्वाती नवनाथ पवार<br>कुर्ला गावाच्या परिसरातील होलिका उत्सव           | https://ijarsct.co.in/Paper16579.pdf |
| 10280 | पुरुषा भाषाच्या पारराराता होतियम् उरराष<br>सहा. प्रा. सो. स्वाती नवनाथ पवार          | https://ijarsct.co.in/Paper16580.pdf |
| 16581 | रहा. जा. स्वाता नवनाव प्यार<br>डॉ.बाबासाहेब आंबेडकर यांचे शिक्षण आणि शैक्षणिक प्रवास | Intps://jarsct.co.in/Paper16580.pdf  |
| 10501 | सौ. योजना यो. हळदे                                                                   |                                      |
| 16582 | महाड तालुक्यातील अपरिचीत कोल लेणी                                                    | https://ijarsct.co.in/Paper16581.pdf |
| 10202 | सौ. योजना यो. हळदे                                                                   | https://ijarsct.co.in/Paper16582.pdf |
| 16583 | महाड तालुक्यातील लेणी                                                                |                                      |
|       | सौ. योजना यो. हळदे                                                                   | https://ijarsct.co.in/Paper16583.pdf |
| 16584 | चवदार तळे सत्याग्रह                                                                  |                                      |
|       | सौ. योजना यो. हळदे                                                                   | https://ijarsct.co.in/Paper16584.pdf |
| 16585 | काळाराम मंदिर सत्याग्रह                                                              |                                      |
|       | सौ. योजना यो. हळदे                                                                   | https://ijarsct.co.in/Paper16585.pdf |
| 16586 | महात्मा ज्योतिबा फुले : स्त्री शिक्षण कार्य                                          |                                      |
|       | सौ. योजना यो. हळदे                                                                   | https://ijarsct.co.in/Paper16586.pdf |