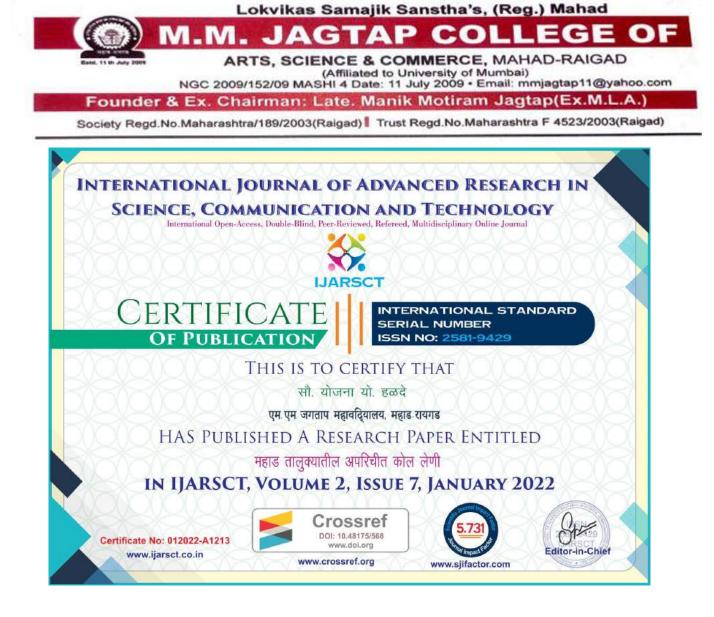

|       | Mrs. Supriya S. Shigwan                                                              |                                      |
|-------|--------------------------------------------------------------------------------------|--------------------------------------|
| 16571 | Investigating the Design and Synthesis of Eco-Friendly and                           |                                      |
|       | Efficient Organic Photovoltaic Materials for Renewable                               |                                      |
|       | Energy Applications                                                                  |                                      |
|       | Mrs. Supriya S. Shigwan                                                              | https://ijarsct.co.in/Paper16571.pdf |
| 16572 | A case study of Retail Marketing & Branding                                          |                                      |
|       | Dr. Wani Murlidhar Namdeo                                                            | https://ijarsct.co.in/Paper16572.pdf |
| 16573 | Impact of Industrialization on the Global Environment                                |                                      |
|       | Dr. Wani Murlidhar Namdeo                                                            | https://ijarsct.co.in/Paper16573.pdf |
| 16574 | Bringing Excellence in Commerce Education through Choice                             |                                      |
| 10071 | Based Credit System                                                                  |                                      |
|       | Dr. Wani Murlidhar Namdeo                                                            |                                      |
| 16575 |                                                                                      | https://ijarsct.co.in/Paper16574.pdf |
| 10373 | Human Resource Management in Retailing<br>Dr. Wani Murlidhar Namdeo                  |                                      |
| 10570 |                                                                                      | https://ijarsct.co.in/Paper16575.pdf |
| 16576 | Drumstick is a Nutritional Tree                                                      |                                      |
|       | Anamika Manohar Tambade, Shakaldev Paswan, Swastika                                  |                                      |
|       | Yadav, Daniya Geete                                                                  | https://ijarsct.co.in/Paper16576.pdf |
| 16577 | लोकसाहित्यातून आलेली स्त्री गीते                                                     |                                      |
|       | प्रा. सो. स्वाती नवनाथ पवार                                                          | https://ijarsct.co.in/Paper16577.pdf |
| 16578 | संत एकनाथ —लोकसाहित्यिक व लोकशिक्षक                                                  |                                      |
|       | प्रा. सौ. स्वाती नवनाथ पवार                                                          | https://ijarsct.co.in/Paper16578.pdf |
| 16579 | कोकणातील गौरी पूजन एक अभ्यास                                                         |                                      |
| 16580 | सहा. प्रा. सौ. स्वाती नवनाथ पवार<br>कुर्ला गावाच्या परिसरातील होलिका उत्सव           | https://ijarsct.co.in/Paper16579.pdf |
| 10280 | पुरुषा भाषाच्या पारराराता होतियम् उरराष<br>सहा. प्रा. सो. स्वाती नवनाथ पवार          | https://ijarsct.co.in/Paper16580.pdf |
| 16581 | रहा. जा. स्वाता नवनाव प्यार<br>डॉ.बाबासाहेब आंबेडकर यांचे शिक्षण आणि शैक्षणिक प्रवास | Intps://jarsct.co.in/Paper16580.pdf  |
| 10501 | सौ. योजना यो. हळदे                                                                   |                                      |
| 16582 | महाड तालुक्यातील अपरिचीत कोल लेणी                                                    | https://ijarsct.co.in/Paper16581.pdf |
| 10202 | सौ. योजना यो. हळदे                                                                   | https://ijarsct.co.in/Paper16582.pdf |
| 16583 | महाड तालुक्यातील लेणी                                                                |                                      |
|       | सौ. योजना यो. हळदे                                                                   | https://ijarsct.co.in/Paper16583.pdf |
| 16584 | चवदार तळे सत्याग्रह                                                                  |                                      |
|       | सौ. योजना यो. हळदे                                                                   | https://ijarsct.co.in/Paper16584.pdf |
| 16585 | काळाराम मंदिर सत्याग्रह                                                              |                                      |
|       | सौ. योजना यो. हळदे                                                                   | https://ijarsct.co.in/Paper16585.pdf |
| 16586 | महात्मा ज्योतिबा फुले : स्त्री शिक्षण कार्य                                          |                                      |
|       | सौ. योजना यो. हळदे                                                                   | https://ijarsct.co.in/Paper16586.pdf |