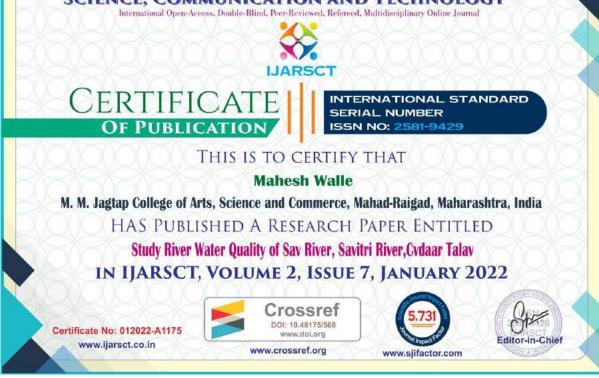

|       | Mokshada Mhaske, Mahesh Walle, Baliram Vibhute, Abhijit                                                                                         |                                                                              |
|-------|-------------------------------------------------------------------------------------------------------------------------------------------------|------------------------------------------------------------------------------|
|       | Patki                                                                                                                                           |                                                                              |
| 16528 | Artificial Intelligence for Drug Discovery- Resources,<br>Application and Challenges<br>Mokshada Mhaske, Mahesh Walle, Baliram Vibhute, Abhijit |                                                                              |
|       | Patki                                                                                                                                           | https://ijarsct.co.in/Paper16528.pdf                                         |
| 16529 | The Green Synthesis of 2-Amino-4H-Chromenes by using<br>Sulfonic Acid-functionalized Phthalimide                                                |                                                                              |
|       | Mokshada Mhaske, Mahesh Walle, Baliram Vibhute, Abhijit<br>Patki                                                                                | https://ijarsct.co.in/Paper16529.pdf                                         |
| 16530 | Chemical Analysis of Drinking Water of Villages of Mahad<br>Tahsil Raigad Distract<br>Mokshada Mhaske, Mahesh Walle, Baliram Vibhute, Abhijit   |                                                                              |
|       | Patki                                                                                                                                           | https://ijarsct.co.in/Paper16530.pdf                                         |
| 16531 | A Review on Water Quality Index Parameters<br>Mokshada Mhaske, Mahesh Walle, Baliram Vibhute, Abhijit<br>Patki                                  | https://ijarsct.co.in/Paper16531.pdf                                         |
| 16532 | Impact of Online Indian Banking System<br>Dr. Wani Murlidhar Namdeo                                                                             | https://ijarsct.co.in/Paper16532.pdf                                         |
| 16533 | The Roll of Small Scale Industries for Development of Rural<br>India with Special Reference to Raigad District<br>Dr. Wani Murlidhar Namdeo     |                                                                              |
| 16534 | A Case Study of New Education Policy 2020 System in<br>Higher Education<br>Dr. Wani Murlidhar Namdeo                                            | https://ijarsct.co.in/Paper16533.pdf<br>https://ijarsct.co.in/Paper16534.pdf |
| 16535 | Potential for New Retail Enterprises having Scope in Raigad<br>District<br>Dr. Wani Murlidhar Namdeo                                            | https://ijarsct.co.in/Paper16535.pdf                                         |
| 16536 | Impact of the Globalization Era on Retail Marketing in India<br>Dr. Wani Murlidhar Namdeo                                                       | https://ijarsct.co.in/Paper16536.pdf                                         |
| 16537 | गो ग आगरकर यांचे स्त्री उद्धाराचे कार्य<br>प्रा. सौ. स्वाती नवनाथ पवार                                                                          | https://ijarsct.co.in/Paper16537.pdf                                         |
| 16538 | बोलींच्या अभ्यासाची गरज व महत्त्व                                                                                                               |                                                                              |
| 16539 | प्रा. सो. स्वाती नवनाथ पवार<br>आदिवासी, नागरी संस्कृतीचे प्रतिक – बोहाडा                                                                        | https://ijarsct.co.in/Paper16538.pdf                                         |
| 16540 | प्रा. सौ. स्वाती नवनाथ पवार<br>एक प्रबोधनात्मक लोककला प्रकार– कीर्तन                                                                            | https://ijarsct.co.in/Paper16539.pdf                                         |
|       | प्रा. सौ. स्वाती नवनाथ पवार                                                                                                                     | https://ijarsct.co.in/Paper16540.pdf                                         |
| 16541 | A Study on Comparative Services of Private Bank and Public<br>Bank''                                                                            |                                                                              |
|       | (State Bank of India (SBI) & ICICI Bank) at Mahad-Raigad                                                                                        | https://ijarsct.co.in/Paper16541.pdf                                         |

|       | Mokshada Mhaske                                                                                                                           |                                       |
|-------|-------------------------------------------------------------------------------------------------------------------------------------------|---------------------------------------|
| 16542 | Prospects and Challenges of Mobile Banking in India<br>Mokshada Mhaske                                                                    | https://ijarsct.co.in/Paper16542.pdf  |
| 16543 | A Study on Financial Statement Analysis with the Help of<br>Ratio Analysis at Ducol Organic & Colours Pvt. Ltd, Panvel<br>Mokshada Mhaske | https://ijarsct.co.in/Paper16543.pdf  |
| 16544 | Medicinal Plant of Alovera                                                                                                                |                                       |
|       | Anamika Manohar Tambade                                                                                                                   | https://ijarsct.co.in/Paper16544.pdf  |
| 16545 | Medicinal Plant of Shikakai                                                                                                               |                                       |
|       | Khwaish Itkaan, Aarushi Singh, Kashish Pathan                                                                                             | https://ijarsct.co.in/Paper16545.pdf  |
| 16546 | A Case Study of Tulsi-Botanical Variants & Uses                                                                                           |                                       |
|       | Anamika Manohar Tambade                                                                                                                   | https://ijarsct.co.in/Paper16546.pdf  |
| 16547 | Internet Banking                                                                                                                          |                                       |
|       | Prof. Alseema Mukadam                                                                                                                     | https://iicrest.co.in/Deport/CE47.adf |
| 16548 | Changing Lifestyle and Health Issues                                                                                                      | https://ijarsct.co.in/Paper16547.pdf  |
| 10340 | Shenekar Sarita Satish and Shenekar Diya Satish                                                                                           |                                       |
| 10540 |                                                                                                                                           | https://ijarsct.co.in/Paper16548.pdf  |
| 16549 | The Study of Retail Banking and Treasury Management of<br>the Annasaheb Savant Co-Operative Urban Bank Ltd Mahad -<br>Raigad              |                                       |
|       | Mr. Ronak Harshad Shah                                                                                                                    | https://ijarsct.co.in/Paper16549.pdf  |
| 16550 | The Study on Impact of Over the Top (OTT): The Digital<br>Platform<br>Mr. Ronak Harshad Shah                                              |                                       |
| 46554 |                                                                                                                                           | https://ijarsct.co.in/Paper16550.pdf  |
| 16551 | Use of Morning Glory Flower Extract as Anturalindihator in<br>Acid Base Titration<br>Tahseen Abdul Rehman Dhansay                         | https://ijarsct.co.in/Paper16551.pdf  |
| 16552 | Use of Petunia Flower Extract as a Natural Indicator in Acid                                                                              |                                       |
|       | Base Titration                                                                                                                            |                                       |
|       | Tahseen Abdul Rehman Dhansay                                                                                                              | https://ijarsct.co.in/Paper16552.pdf  |
| 16553 | Study River Water Quality of Sav River, Savitri River,                                                                                    |                                       |
|       | Chavdaar Talav                                                                                                                            |                                       |
|       | Mokshada Vitthal Mhaske and Tahseen Abdul Rehman                                                                                          |                                       |
| 46554 | Dhansay                                                                                                                                   | https://ijarsct.co.in/Paper16553.pdf  |
| 16554 | Soil Analysis of Nizampur Village<br>Tahseen Abdul Rehman Dhansay                                                                         | https://ijarsct.co.in/Paper16554.pdf  |
| 16555 | Soil Analysis of Shriwardhan Village                                                                                                      |                                       |
| 10000 | Tahseen Abdul Rehman Dhansay                                                                                                              | https://ijarsct.co.in/Paper16555.pdf  |
| 16556 | Study of Total Hardness of Different Water Samples                                                                                        |                                       |
|       | Prof. Mokshada Mhaske and Tahseen Abdul Rehman                                                                                            |                                       |
|       | Dhansay                                                                                                                                   | https://ijarsct.co.in/Paper16556.pdf  |

Society Regd.No.Maharashtra/189/2003(Raigad) Trust Regd.No.Maharashtra F 4523/2003(Raigad)

| 16557 | Study River Water Quality of Sav River, Savitri River, Cvdaar                                  |                                      |
|-------|------------------------------------------------------------------------------------------------|--------------------------------------|
|       | Talav.                                                                                         |                                      |
|       | Mokshada Mhaske, Mahesh Walle, Baliram Vibhute, Abhijit                                        |                                      |
| 46550 | Patki, Tahseen Abdul Rehman Dhansay                                                            | https://ijarsct.co.in/Paper16557.pdf |
| 16558 | Study River Water Quality of Jansayee River Mhasla                                             |                                      |
|       | Mokshada Mhaske, Mahesh Walle, Baliram Vibhute, Abhijit<br>Patki, Tahseen Abdul Rehman Dhansay | https://ijarsct.co.in/Paper16558.pdf |
| 16559 | Review on Synthesis in Deep Eutectic Solvents                                                  |                                      |
|       | Mokshada Mhaske, Mahesh Walle, Baliram Vibhute, Abhijit                                        |                                      |
|       | Patki                                                                                          | https://ijarsct.co.in/Paper16559.pdf |
| 16560 | Management of Human Resource in Retailing Sector                                               |                                      |
|       | Kalyani Baburav Shinde                                                                         | https://ijarsct.co.in/Paper16560.pdf |
| 16561 | Customer Relationship Management in E-Commerce                                                 |                                      |
|       | Kalyani Baburav Shinde                                                                         | https://ijarsct.co.in/Paper16561.pdf |
| 16562 | A Systematic Literature Review of Supply Chain Management                                      |                                      |
|       | Kalyani Baburav Shinde                                                                         | https://ijarsct.co.in/Paper16562.pdf |
| 16563 | Significance of Relation between Retailing and Tourism                                         |                                      |
|       | Kalyani Baburav Shinde                                                                         | https://ijarsct.co.in/Paper16563.pdf |
| 16564 | Surface Modification of Nanoparticles for Enhanced Catalytic                                   | Intps.//ijarsct.co.in/Paper10505.put |
|       | Activity                                                                                       |                                      |
|       | Miss. Rafat Sabir Chafekar                                                                     |                                      |
| 16565 |                                                                                                | https://ijarsct.co.in/Paper16564.pdf |
| 10202 | Advancements in Nanotechnology for Electrochemical                                             |                                      |
|       | Analysis                                                                                       |                                      |
|       | Miss. Rafat Sabir Chafekar                                                                     | https://ijarsct.co.in/Paper16565.pdf |
| 16566 | Innovative Ligand Design for Tailored Coordination Chemistry                                   |                                      |
|       | and Catalytic Applications                                                                     |                                      |
|       | Miss. Rafat Sabir Chafekar                                                                     | https://ijarsct.co.in/Paper16566.pdf |
| 16567 | Investigating the Catalytic Properties of Metal-Organic                                        |                                      |
|       | Frameworks (MOFs) for CO2 Conversion                                                           |                                      |
|       | Miss. Rafat Sabir Chafekar                                                                     | https://ijarsct.co.in/Paper16567.pdf |
| 16568 | Exploring Novel Catalysts for Sustainable Hydrogen                                             |                                      |
|       | Production in Inorganic Chemistry                                                              |                                      |
|       | Mrs. Supriya S. Shigwan                                                                        | https://ijarsct.co.in/Paper16568.pdf |
| 16569 | Integration of Data Analytics for Enhanced Quality Assurance                                   |                                      |
|       | in Analytical Chemistry                                                                        |                                      |
|       | Mrs. Supriya S. Shigwan                                                                        | https://ijarsct.co.in/Paper16569.pdf |
| 16570 | Global Warming Impact Analysis                                                                 | https://ijarsct.co.in/Paper16570.pdf |
|       |                                                                                                |                                      |