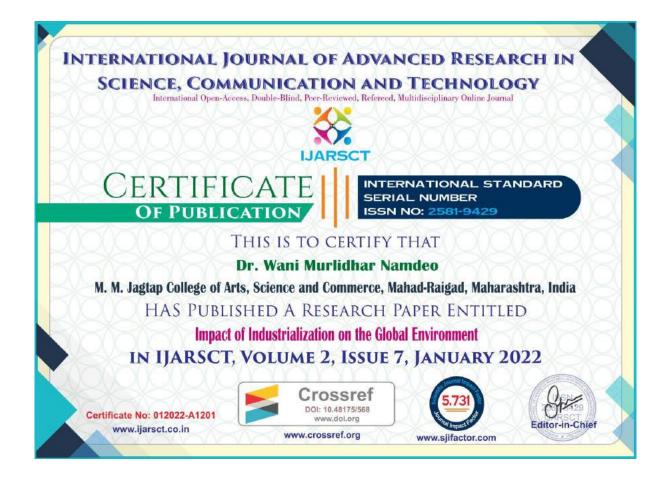

|       | Mrs. Supriya S. Shigwan                                                              |                                      |
|-------|--------------------------------------------------------------------------------------|--------------------------------------|
| 16571 | Investigating the Design and Synthesis of Eco-Friendly and                           |                                      |
|       | Efficient Organic Photovoltaic Materials for Renewable                               |                                      |
|       | Energy Applications                                                                  |                                      |
|       | Mrs. Supriya S. Shigwan                                                              | https://ijarsct.co.in/Paper16571.pdf |
| 16572 | A case study of Retail Marketing & Branding                                          |                                      |
|       | Dr. Wani Murlidhar Namdeo                                                            | https://ijarsct.co.in/Paper16572.pdf |
| 16573 | Impact of Industrialization on the Global Environment                                |                                      |
|       | Dr. Wani Murlidhar Namdeo                                                            | https://ijarsct.co.in/Paper16573.pdf |
| 16574 | Bringing Excellence in Commerce Education through Choice                             |                                      |
| 10071 | Based Credit System                                                                  |                                      |
|       | Dr. Wani Murlidhar Namdeo                                                            |                                      |
| 16575 |                                                                                      | https://ijarsct.co.in/Paper16574.pdf |
| 10373 | Human Resource Management in Retailing<br>Dr. Wani Murlidhar Namdeo                  |                                      |
| 10570 |                                                                                      | https://ijarsct.co.in/Paper16575.pdf |
| 16576 | Drumstick is a Nutritional Tree                                                      |                                      |
|       | Anamika Manohar Tambade, Shakaldev Paswan, Swastika                                  |                                      |
|       | Yadav, Daniya Geete                                                                  | https://ijarsct.co.in/Paper16576.pdf |
| 16577 | लोकसाहित्यातून आलेली स्त्री गीते                                                     |                                      |
|       | प्रा. सो. स्वाती नवनाथ पवार                                                          | https://ijarsct.co.in/Paper16577.pdf |
| 16578 | संत एकनाथ —लोकसाहित्यिक व लोकशिक्षक                                                  |                                      |
|       | प्रा. सौ. स्वाती नवनाथ पवार                                                          | https://ijarsct.co.in/Paper16578.pdf |
| 16579 | कोकणातील गौरी पूजन एक अभ्यास                                                         |                                      |
| 16580 | सहा. प्रा. सौ. स्वाती नवनाथ पवार<br>कुर्ला गावाच्या परिसरातील होलिका उत्सव           | https://ijarsct.co.in/Paper16579.pdf |
| 10280 | पुरुषा भाषाच्या पारराराता होतियम् उरराष<br>सहा. प्रा. सो. स्वाती नवनाथ पवार          | https://ijarsct.co.in/Paper16580.pdf |
| 16581 | रहा. जा. स्वाता नवनाव प्यार<br>डॉ.बाबासाहेब आंबेडकर यांचे शिक्षण आणि शैक्षणिक प्रवास | Intps://jarsct.co.in/Paper16580.pdf  |
| 10501 | सौ. योजना यो. हळदे                                                                   |                                      |
| 16582 | महाड तालुक्यातील अपरिचीत कोल लेणी                                                    | https://ijarsct.co.in/Paper16581.pdf |
| 10202 | सौ. योजना यो. हळदे                                                                   | https://ijarsct.co.in/Paper16582.pdf |
| 16583 | महाड तालुक्यातील लेणी                                                                |                                      |
|       | सौ. योजना यो. हळदे                                                                   | https://ijarsct.co.in/Paper16583.pdf |
| 16584 | चवदार तळे सत्याग्रह                                                                  |                                      |
|       | सौ. योजना यो. हळदे                                                                   | https://ijarsct.co.in/Paper16584.pdf |
| 16585 | काळाराम मंदिर सत्याग्रह                                                              |                                      |
|       | सौ. योजना यो. हळदे                                                                   | https://ijarsct.co.in/Paper16585.pdf |
| 16586 | महात्मा ज्योतिबा फुले : स्त्री शिक्षण कार्य                                          |                                      |
|       | सौ. योजना यो. हळदे                                                                   | https://ijarsct.co.in/Paper16586.pdf |