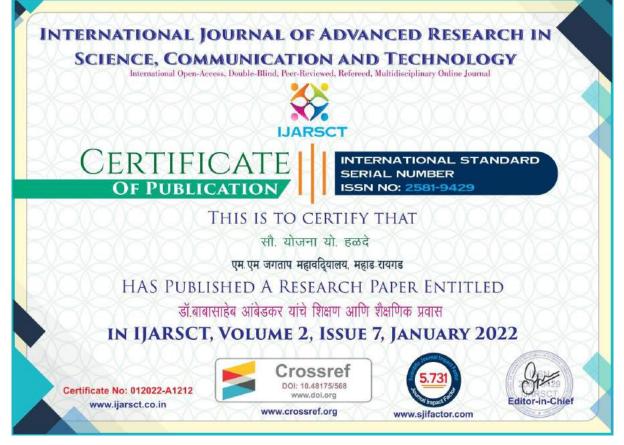

IQAC Co-ordinator

nn PRINCIPAL M. M. JAGTAP SENIOR COLLEGE ARTS, SCIENCE & COMMERCE MAHAD - RAIGAD.

Founder & Ex. Chairman: Late. Manik Motiram Jagtap(Ex.M.L.A.)

Society Regd.No.Maharashtra/189/2003(Raigad) Trust Regd.No.Maharashtra F 4523/2003(Raigad)

**IQAC Co-ordinator** 

nn PRINCIPAL M. M. JAGTAP SENIOR COLLEGE ARTS, SCIENCE & COMMERCE MAHAD - RAIGAD.

Mahesh Walle M. M. Jagtap College of Arts, Science and Commerce, Mahad-Raigad, Maharashtra, India HAS PUBLISHED A RESEARCH PAPER ENTITLED The Chemicals in Pesticides and its Influence on Human Being IN IJARSCT, VOLUME 2, ISSUE 7, JANUARY 2022 IN 12022-A1126 Www.dol.org Www.crossref.org