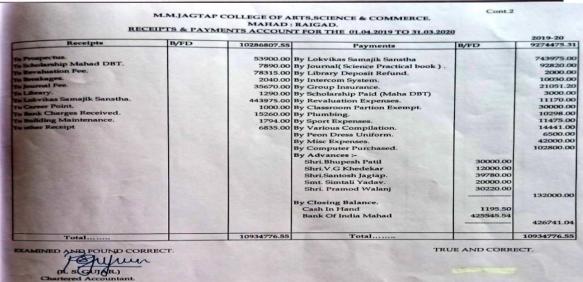

#### M.M.JAGTAP COLLEGE OF ARTS, SCIENCE & COMMERCE. MAHAD: RAIGAD.

RECEIPTS & PAYMENTS ACCOUNT FOR THE 01.04.2019 TO 31.03.2020

| w |  |  |
|---|--|--|
|   |  |  |

| Receipts                          |            | Amount      | Payments                              |                 | Amount     |
|-----------------------------------|------------|-------------|---------------------------------------|-----------------|------------|
|                                   |            |             |                                       | 200             |            |
| To Opening Balance :              | 99.00      |             | By Salary :-<br>Teaching Staff Salary | 1706627.00      |            |
| Cash.                             | 450618.55  |             |                                       | 761285.00       |            |
| BOI - 121510110003256.            | 430618.55  | 450717.55   | Non Teaching Staff Salary             |                 | 2467912.00 |
|                                   |            | 450/1/,55   | By Library                            |                 | 30615.00   |
| To Fees,s & Funds :-              | 1868795.00 |             | By Exam Expenditure                   |                 | 136511.00  |
| Tuition Fees 1st & 2nd.           | 86200.00   |             | By Exam Fee-Regular Student           | The same        | 878440.00  |
| Library Fees.                     | 172000.00  |             | By Fees & Fund                        | 500             | 60437.00   |
| Gyamkhana Fees.                   | 110750.00  |             | By Eligibility Fee                    |                 | 48400.00   |
| Other Fees/Extra Curricular Act   |            |             | , , ,                                 |                 | 13680.00   |
| Exam Fees 1st & 2nd.              | 2700.00    |             | By ID Card                            |                 | 18625.00   |
| Enrollment Fees.                  | 23540.00   |             | By Travelling Expenses                |                 | 4020.00    |
| D.R Fund.                         | 4370.00    |             | By Newspaper Bill                     |                 | 40500.00   |
| Admission Processing Fee.         | 84600.00   |             | By Affiliation Fees 2020-21           |                 | 63760.50   |
| Utility fees.                     | 116500.00  |             | By Printing & Stationery              |                 | 31965.00   |
| Magazine Fees.                    | 43500.00   |             | By Telephone Bill                     |                 | 1574.00    |
| ID Fees.                          | 21500.00   |             | By Cultural Programme & Festival      |                 | 408983.15  |
| Group Insurance.                  | 16680.00   |             | By Purchases of Chemicals & Equipment |                 | 18080.00   |
| Student Welfare Fees              | 20350.00   |             | By Computer Part & Repairing          |                 | 11998.50   |
| Development Fees.                 | 692942.00  |             | By Science Practical Material         |                 | 14500.00   |
| Vice-Chancellor Fees.             | 7920.00    |             | By Science Equipment                  |                 | 84000.00   |
| University Sports & Cultural Act. | 12900.00   |             | By Zerox Machine Purchased.           |                 | 1000.00    |
| E-Charges.                        | 8060.00    |             | By Teachers workshop                  |                 | 34423.00   |
| E-Suvidha.                        | 21050.00   |             | By Electric Equipment & Repairing     |                 | 6340.00    |
| Caution Money.                    | 20585.00   |             | By Transport                          |                 | 14980.00   |
| Alumni Association Fees.          | 10345.00   |             | By Advertisement                      | 1 3000          | 4100.00    |
| Library Deposit.                  | 23750.00   |             | By Health & Cleanliness               |                 | 5620.00    |
| Laboratory Fees.                  | 140700.00  |             | By C.C.T.V Connection                 |                 | 3751.00    |
| Laboratory Deposit.               | 14850.00   |             | By Tea / Cold Drink Refreshment       |                 | 14244.00   |
|                                   |            |             | By Dinner For Visitor Exps            | The Marie of    | 12334.00   |
| To TC Fees.                       |            |             | By Purchases Of Drinking Water        |                 | 41153.00   |
| To Bonafide Certificate Fees.     |            |             | By Office Contingency                 |                 | 515.50     |
| To Exam Fees Regular Student.     |            | 1894764.00  | By Postage                            |                 | 515.50     |
| To Other Fees.                    |            | 350.00      |                                       |                 | 1615.00    |
| To News Paper & Magazine.         |            | 1040.71     | By Building Maintence                 |                 |            |
| To Bank Interest-SB A/c.          |            |             | By Gas Pipline Fitting                |                 | 4150.00    |
| To Advances Santosh               |            |             | By N.S.S Camp & Regular Expenses      |                 | 55595.00   |
| To Late charges Penalty.          |            |             | By Bank Charges                       |                 | 3926.66    |
| To N.O.C Fees.                    |            |             | By Furniture & Equipment Rep          | SECTION SECTION | 33827.00   |
| To F.D Deposit.                   |            | 4000000.00  |                                       |                 | 4600000.00 |
| To F.D Interest.                  |            |             | By Audit Fee                          |                 | 36900.00   |
| To Admission Form Fee.            |            | 26950.00    | By Admission Fee                      |                 | 66000.00   |
| TotalC/FD                         |            | 10286807.55 | TotalC/FD                             |                 | 9274475.31 |

noi PRINCIPAL M. M. JAGTAP SENIOR COLLEGE ARTS, SCIENCE & COMMERCE MAHAD - RAIGAD.