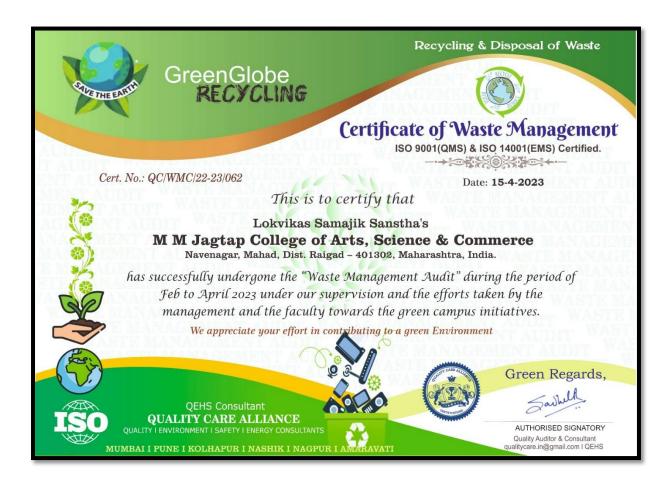

## 1. Green Audit Certificate

1. Energy Audit Certificate

1. Certificate of Recycling & Disposal

IQAC Co-ordinator M.M.Jagtap College of Arts, Science and Commerce At post Mahad- Raigad.