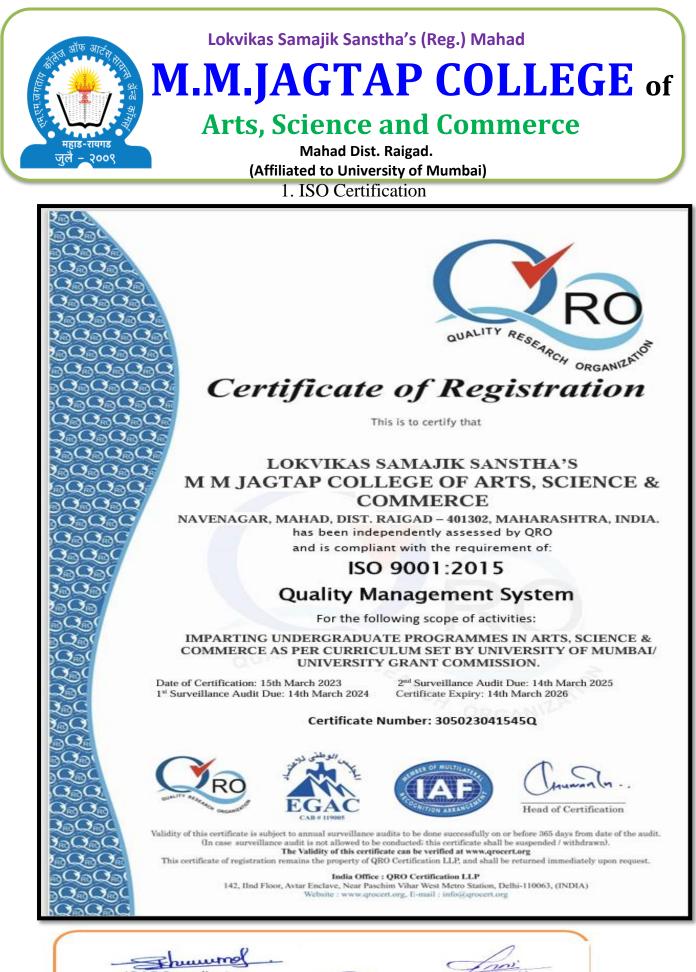

# **CERTIFICATES BY CERTIFICATION AGENCY**

1. Environment Audit Certificates

| Consultancy & Services<br>gualitycare.in@gmail.com                                                                                                                                                                                                                                                                                                                                                  |
|-----------------------------------------------------------------------------------------------------------------------------------------------------------------------------------------------------------------------------------------------------------------------------------------------------------------------------------------------------------------------------------------------------|
| Environment Audit Certificate                                                                                                                                                                                                                                                                                                                                                                       |
| - <u>6006</u> ,                                                                                                                                                                                                                                                                                                                                                                                     |
| This is to certify that                                                                                                                                                                                                                                                                                                                                                                             |
| Lokvikas Samajik Sanstha's<br><b>M M Jagtap College of Arts, Science &amp; Commerce</b><br>Navenagar, Mahad, Dist. Raigad – 401302, Maharashtra, India.<br>has successfully undergone the "Environment Audit" during the period of<br>Feb to April 2023 under our supervision and the efforts taken by the<br>management and the faculty towards the Eco-friendly campus<br>are highly appreciable. |
| Certificate issued on : 10 April 2023                                                                                                                                                                                                                                                                                                                                                               |
| An Environment and Energy Consultancy developing healthy and sustainable Environment                                                                                                                                                                                                                                                                                                                |