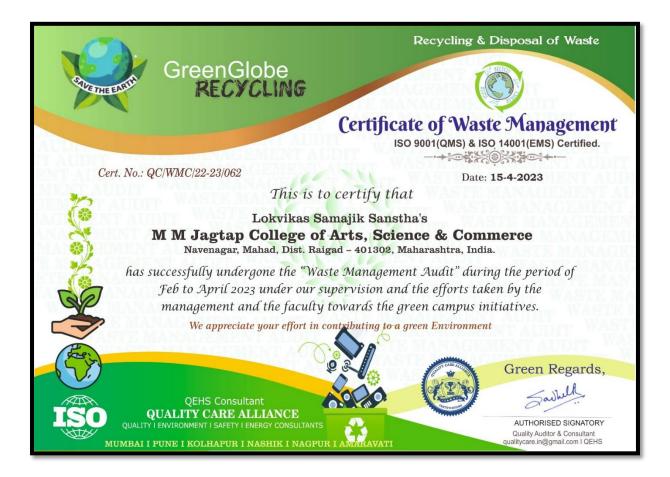

## 1. Green Audit Certificate

1. Energy Audit Certificate

1. Certificate of Recycling & Disposal

IQAC Co-ordinator M.M.Jagtap College of Arts, Science and Commerce At post Mahad- Raigad.