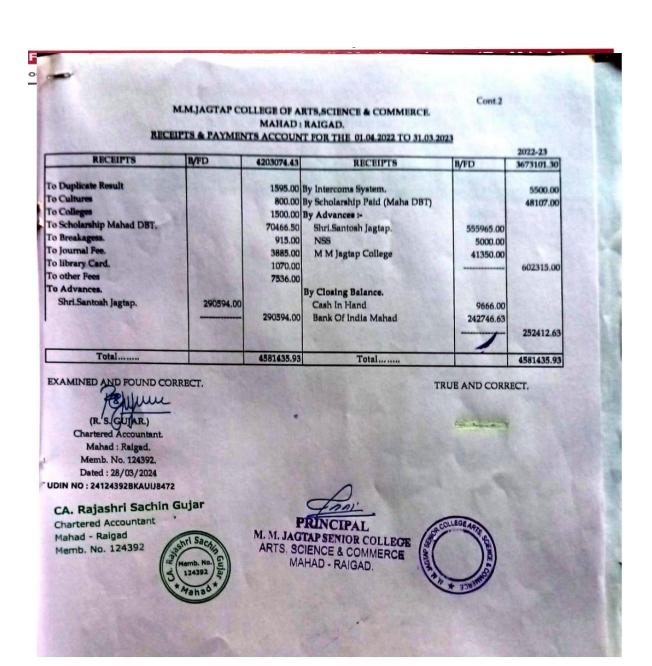

Founder & Ex. Chairman: Late. Manik Motiram Jagtap(Ex.M.L.A.)

Society Regd.No.Maharashtra/189/2003(Raigad) Trust Regd.No.Maharashtra F 4523/2003(Raigad)

| RECEIPIS                                          |                      |                                         | FOR THE 01.04.2018 TO 31.0                                                       |                                         | 2018-19<br>Amount   |
|---------------------------------------------------|----------------------|-----------------------------------------|----------------------------------------------------------------------------------|-----------------------------------------|---------------------|
| 1-1-1                                             |                      | Amount                                  | Payments                                                                         |                                         | Autos               |
| Receipts                                          |                      |                                         | Continued of the Continue of the                                                 |                                         |                     |
| n-lance:                                          |                      |                                         | By Salary :-                                                                     | 1439403                                 |                     |
| o Opening Balance :                               | 448.00               |                                         | Teaching Staff Salary                                                            | 765965                                  |                     |
| Cash<br>BOI - 121510110003256                     | 849278.93            |                                         | Non Teaching Staff Salary                                                        |                                         | 2205368.00          |
| BOI - 121510110003230                             |                      | 849726.93                               |                                                                                  |                                         | 84542.00            |
| a residen                                         |                      |                                         | By Library                                                                       |                                         | 238922.00           |
| o Fees,s & Funds :-<br>Tuition Fees 1st & 2nd     | 3252620.00           |                                         | By Exam Expenditure<br>By Exam Fee-Regular Student                               |                                         | 562086.00<br>985.00 |
| Tuition Fees 1st & 21th                           | 163000.00            |                                         | By Gymkhana Equipment                                                            | 1                                       | 21000.00            |
| Liabrary Fees                                     | 291800.00            |                                         | By Fees & Fund                                                                   |                                         | 1000.00             |
| Gyamkhana Fees<br>Other Fees/Extra Curricular     | 230280.00            |                                         | By Eligibility Fee                                                               | 1000                                    | 32185.00            |
| Other Fees / Extra Co.                            | 688810.00            |                                         | By ID Card                                                                       | 200                                     | 21616.00            |
| Enrollment Fees                                   | 67320.00             |                                         | By Travelling Expenses                                                           |                                         | 7070.00             |
| D R Fund                                          | 7560.00              |                                         | Ry Newspaper Bill                                                                |                                         | 60200.00            |
| Admission Processing Fee                          | 164800.00            |                                         | - C Ilmont Fee                                                                   |                                         | 34500.00            |
| Admission Froces                                  | 201700.00            |                                         | D. A Giliation Fees 2019-20                                                      | 100000000000000000000000000000000000000 | 44221.00            |
| Utility fees<br>Magazin Fees                      | 93100.00             |                                         | P., Printing & Stationery                                                        |                                         | 23741.00            |
| ID Fees                                           | 36350.00             |                                         |                                                                                  |                                         | 10451.00            |
| Croup Insurance                                   | 28820.00             |                                         | - C 1 and Program & lestin                                                       |                                         | 204925.60           |
| Student Walfare Fund                              | 44350.00             |                                         |                                                                                  |                                         | 22530.00            |
| Development Fees                                  | 16120.00             |                                         | By Computer Part & Reoaring                                                      |                                         | 49850.00<br>9654.00 |
| Chancellor Fees                                   | 23760.00             |                                         | By A.T.K.T Exam Fee By Science Practical Material                                |                                         | 99885.00            |
| Univercity Sports & Cultural                      | 16440.00             |                                         | By Science Lab Development                                                       |                                         | 42692.00            |
| E-Charges                                         | 44600.00             |                                         | By Science Equipment  By Science Equipment                                       |                                         | 76600.00            |
| F-Suvidha                                         | 50250.00             |                                         | By Furniture & Equipment                                                         |                                         | 2150.00             |
| Carried Money                                     | 21475.00             |                                         |                                                                                  | -                                       | 18227.00            |
| Alumni Association rees                           | 82275.00             |                                         | By Electric Equipment & Repar                                                    | ring                                    | 2510.00             |
| Liabrary Deposit                                  | 250400.00            |                                         | D., Trasport                                                                     |                                         | 17175.00            |
| Laboratory Fees                                   | 54800.00             | (220000 00                              | a Advortisement                                                                  |                                         | 6883.00             |
| Laboratory Deposit                                |                      |                                         |                                                                                  |                                         | 4820.00             |
|                                                   |                      | 3410.00                                 | By C.C.T.V Connection                                                            | ent                                     | 114805.00           |
| To TC Fees To Bonafide Centificate Fees           |                      |                                         |                                                                                  |                                         | 22769.00            |
|                                                   |                      | 67740.00                                | By Dinner For Visiter Exps  By Dinner For Visiter Exps  A page Of Drinking Water | er                                      | 15130.00            |
| To A.T.K.T Exam Fees To Exam Fees Regural Student |                      |                                         |                                                                                  |                                         | 2165.00<br>125.00   |
| To Other Fees                                     |                      | 378.00                                  | By Office Contains                                                               |                                         | 322559.00           |
|                                                   |                      | 200000000000000000000000000000000000000 | By Postage By Remunaration For Exam                                              |                                         | 2013.00             |
|                                                   |                      | 13000.00                                | By Building Maintence                                                            |                                         | 36455.00            |
| To Advances Loan                                  |                      |                                         |                                                                                  |                                         | 500.00              |
| r - Ponalty                                       |                      |                                         | In. NSS Kegistration                                                             |                                         | 1017.78             |
| T- NOC Fees                                       |                      | 1700000.00                              | By Bank Cahrges                                                                  |                                         |                     |
| To F D Deposit                                    |                      | 112540.00                               |                                                                                  |                                         | 4423327.3           |
| To F.D Interest                                   |                      | 9358107.93                              | TotalC/FD                                                                        | Cont.2                                  |                     |
|                                                   |                      | 933610                                  |                                                                                  |                                         |                     |
| TotalC/FD                                         | NCIPAL<br>SENIOR COM |                                         | CA Kambhald.                                                                     | Sujar 6                                 | GOO                 |